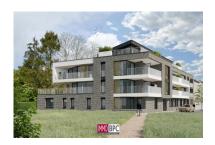

#### Weiland Weilandstraat 41 SINT AGATHA BERCHEM

Residence "Weiland" is residentially planted in Sint Agatha Berchem at the end of the dead end Weilandstraat, directly giving out on Hoogveld, an open green space. You therefore benefit from an urban context combined with a panoramic view over one of the last rare green spaces in Greater Brussels. The entrances to the apartments are accessed via Rue du Meadow. The underground parking lot connects via the car elevator to a newly constructed pipe head at the front of the building. The entire project was thoroughly studied in all aspects, both constructional and architectural. The well thought-out plan structure, the choice of materials and the controlled execution guarantee optimum comfort and living enjoyment in the "WEILAND" residence. It is not only an implementation of value and good taste, but the concept also possesses a very contemporary quality design.

### **Pictures**