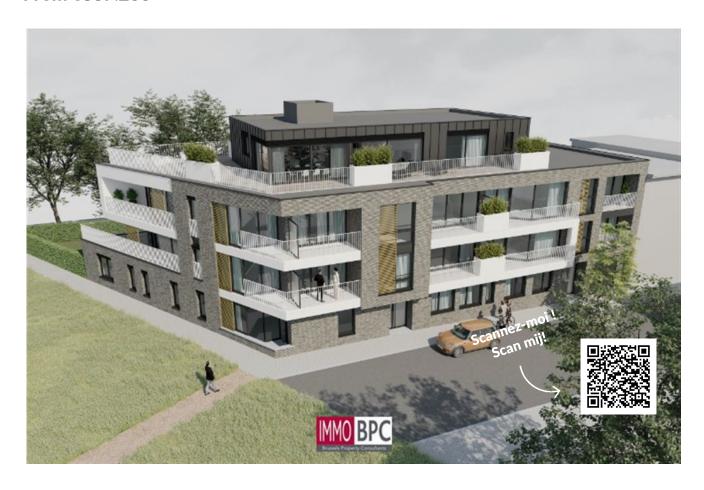

# New construction project WEILAND in Sint-agatha-berchem

Rue du Grand-Pré 41, 1082 Sint-agatha-berchem

From €367.200

3 - 3 bedrooms - m<sup>2</sup> total area

#### Weiland Weilandstraat 41 SINT AGATHA BERCHEM

Residence "Weiland" is residentially planted in Sint Agatha Berchem at the end of the dead end Weilandstraat, directly giving out on Hoogveld, an open green space. You therefore benefit from an urban context combined with a panoramic view over one of the last rare green spaces in Greater Brussels. The entrances to the apartments are accessed via Rue du Meadow. The underground parking lot connects via the car elevator to a newly constructed pipe head at the front of the building. The entire project was thoroughly studied in all aspects, both constructional and architectural. The well thought-out plan structure, the choice of materials and the controlled execution guarantee optimum comfort and living enjoyment in the "WEILAND" residence. It is not only an implementation of value and good taste, but the concept also possesses a very contemporary quality design.

### **Pictures**