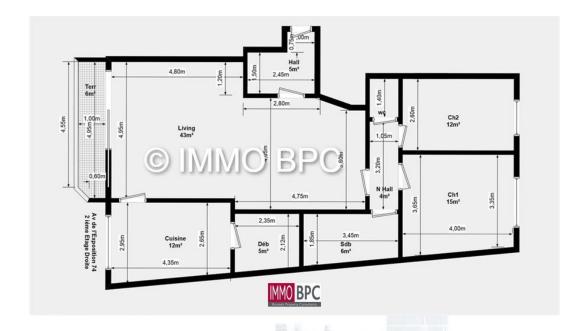

# Floor plan(s)

### Second floor

|              | 5 m². marble                                                                               |
|--------------|--------------------------------------------------------------------------------------------|
|              | 43 m². Access to the terrace, Open fire - cassette. marble                                 |
|              | 12 m². Oven, Double-sink, Extractor, Fridge, Sink, Electric plate,,,, Cermic stove. marble |
| laundry      | 5 m². marble                                                                               |
|              | 4 m². marble                                                                               |
|              | 15 m². marble                                                                              |
|              | 12 m². marble                                                                              |
|              | 6 m². Toilet, Storage cupboards, Wall tiles, , Double sink. Tiles                          |
|              | 1.5 m². marble                                                                             |
| Terrace 1    | 6 m².                                                                                      |
| Basement(-1) |                                                                                            |
|              | $3 \text{ m}^2$ .                                                                          |