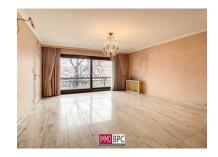

Very Spacious, well-kept apartment of 112 m<sup>2</sup> with terrace and 2 bedrooms located in the village center of Ganshoren.

Layout: entrance hall with checkroom, living room of 43m<sup>2</sup>, spacious fully equipped kitchen with adjacent, storage room, bathroom, two bedrooms, terrace, and possibility to purchase a garage box on the underground floor.

Description: upon entering this solid 1993 apartment you will immediately discover the use of durable materials and the practical layout with large spaces. The entrance hall with checkroom gives access to the bright, spacious living space in natural stone. The spacious fitted kitchen opens onto a utility room with all the necessary connections. The apartment has a fully tiled bathroom with bathtub, double washbasin, second toilet and bidet and two large bedrooms. Finally, there is a pleasant terrace at the front of this charming building.