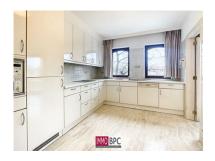

Very Spacious, well-kept apartment of 112 m<sup>2</sup> with terrace and 2 bedrooms located in the village center of Ganshoren.

Layout: entrance hall with checkroom, living room of 43m<sup>2</sup>, spacious fully equipped kitchen with adjacent, storage room, bathroom, two bedrooms, terrace, and possibility to purchase a garage box on the underground floor.

Description: upon entering this solid 1993 apartment you will immediately discover the use of durable materials and the practical layout with large spaces. The entrance hall with checkroom gives access to the bright, spacious living space in natural stone. The spacious fitted kitchen opens onto a utility room with all the necessary connections. The apartment has a fully tiled bathroom with bathtub, double washbasin, second toilet and bidet and two large bedrooms. Finally, there is a pleasant terrace at the front of this charming building.