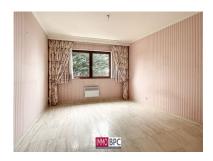

Very Spacious, well-kept apartment of 112 m<sup>2</sup> with terrace and 2 bedrooms located in the village center of Ganshoren.

Layout: entrance hall with checkroom, living room of 43m<sup>2</sup>, spacious fully equipped kitchen with adjacent, storage room, bathroom, two bedrooms, terrace, and possibility to purchase a garage box on the underground floor.

Description: upon entering this solid 1993 apartment you will immediately discover the use of durable materials and the practical layout with large spaces. The entrance hall with checkroom gives access to the bright, spacious living space in natural stone. The spacious fitted kitchen opens onto a utility room with all the necessary connections. The apartment has a fully tiled bathroom with bathtub, double washbasin, second toilet and bidet and two large bedrooms. Finally, there is a pleasant terrace at the front of this charming building.