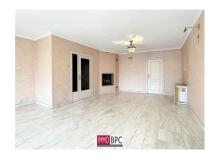

Very Spacious, well-kept apartment of 112 m<sup>2</sup> with terrace and 2 bedrooms located in the village center of Ganshoren.

Layout: entrance hall with checkroom, living room of 43m<sup>2</sup>, spacious fully equipped kitchen with adjacent, storage room, bathroom, two bedrooms, terrace, and possibility to purchase a garage box on the underground floor.

Description: upon entering this solid 1993 apartment you will immediately discover the use of durable materials and the practical layout with large spaces. The entrance hall with checkroom gives access to the bright, spacious living space in natural stone. The spacious fitted kitchen opens onto a utility room with all the necessary connections. The apartment has a fully tiled bathroom with bathtub, double washbasin, second toilet and bidet and two large bedrooms. Finally, there is a pleasant terrace at the front of this charming building.