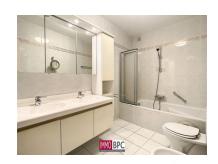

# **Pictures**

Description: upon entering this solid 1993 apartment you will immediately discover the use of durable materials and the practical layout with large spaces. The entrance hall with checkroom gives access to the bright, spacious living space in natural stone. The spacious fitted kitchen opens onto a utility room with all the necessary connections. The apartment has a fully tiled bathroom with bathtub, double washbasin, second toilet and bidet and two large bedrooms. Finally, there is a pleasant terrace at the front of this charming building.