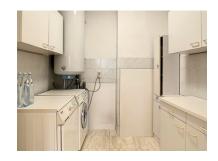

Description: upon entering this solid 1993 apartment you will immediately discover the use of durable materials and the practical layout with large spaces. The entrance hall with checkroom gives access to the bright, spacious living space in natural stone. The spacious fitted kitchen opens onto a utility room with all the necessary connections. The apartment has a fully tiled bathroom with bathtub, double washbasin, second toilet and bidet and two large bedrooms. Finally, there is a pleasant terrace at the front of this charming building.