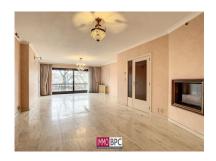

Very Spacious, well-kept apartment of 112 m<sup>2</sup> with terrace and 2 bedrooms located in the village center of Ganshoren.

Layout: entrance hall with checkroom, living room of 43m<sup>2</sup>, spacious fully equipped kitchen with adjacent, storage room, bathroom, two bedrooms, terrace, and possibility to purchase a garage box on the underground floor.

Description: upon entering this solid 1993 apartment you will immediately discover the use of durable materials and the practical layout with large spaces. The entrance hall with checkroom gives access to the bright, spacious living space in natural stone. The spacious fitted kitchen opens onto a utility room with all the necessary connections. The apartment has a fully tiled bathroom with bathtub, double washbasin, second toilet and bidet and two large bedrooms. Finally, there is a pleasant terrace at the front of this charming building.