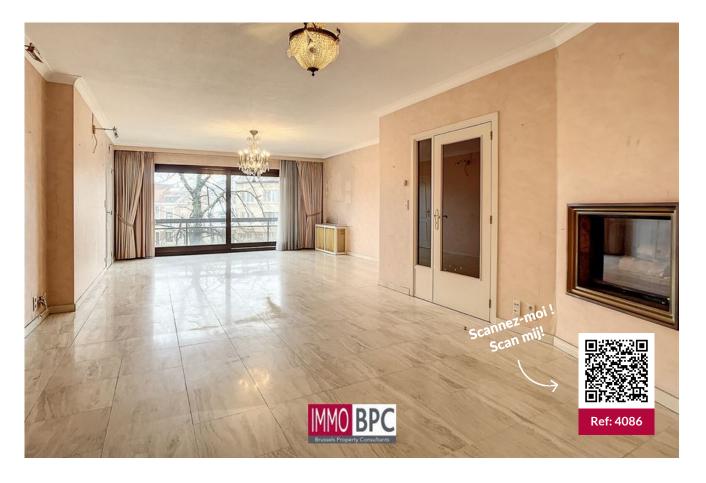

Very Spacious, well-kept apartment of 112 m<sup>2</sup> with terrace and 2 bedrooms located in the village center of Ganshoren.

Layout: entrance hall with checkroom, living room of 43m<sup>2</sup>, spacious fully equipped kitchen with adjacent, storage room, bathroom, two bedrooms, terrace, and possibility to purchase a garage box on the underground floor.

Description: upon entering this solid 1993 apartment you will immediately discover the use of durable materials and the practical layout with large spaces. The entrance hall with checkroom gives access to the bright, spacious living space in natural stone. The spacious fitted kitchen opens onto a utility room with all the necessary connections. The apartment has a fully tiled bathroom with bathtub, double washbasin, second toilet and bidet and two large bedrooms. Finally, there is a pleasant terrace at the front of this charming building.

The building has an elevator. The apartment is equipped with Meranti windows double glazed. Favorable EPC with E PEIL, free by deed. Basement storage included. Garage box not included in the price. Schools, stores and public transport in the immediate vicinity.