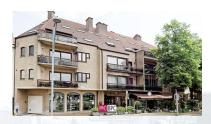

eckroom gives access to the bright, spacious living space in natural stone. The spacious fitted kitchen opens onto a utility room with all the necessary connections. The apartment has a fully tiled bathroom with bathtub, double washbasin, second toilet and bidet and two large bedrooms. Finally, there is a pleasant terrace at the front of this charming building.

The building has an elevator. The apartment is equipped with Meranti windows double glazed. Favorable EPC with E PEIL, free by deed. Basement storage included. Garage box not included in the price. Schools, stores and public transport in the immediate vicinity.



Come discover the assets on site and make an appointment: 02.420.00.28 or <a href="mailto:info@immobpc.be">info@immobpc.be</a>



# **Pictures**





























## **Details**

## Financial

| Price                                                                         | €259.000  |
|-------------------------------------------------------------------------------|-----------|
| Available                                                                     | Onact     |
| Cadastrall income (non-indexed)                                               | €1.720,00 |
| Charges: Elevator, syndic, reserve bill, maintenance common parts, cold water | €160,00   |

Building Ground

Year built 1993 Terrace Yes, 6 m², West

ConditionTo refreshHabitable area104 m²Constructed area104 m²Floor2

Roof type Not communicated

#### Comfort

Lift Yes

Interior comfort

## Garage/parking

Garages 1 (Mandatory)
Price: €26.000,00

## Interior

### Second floor

|