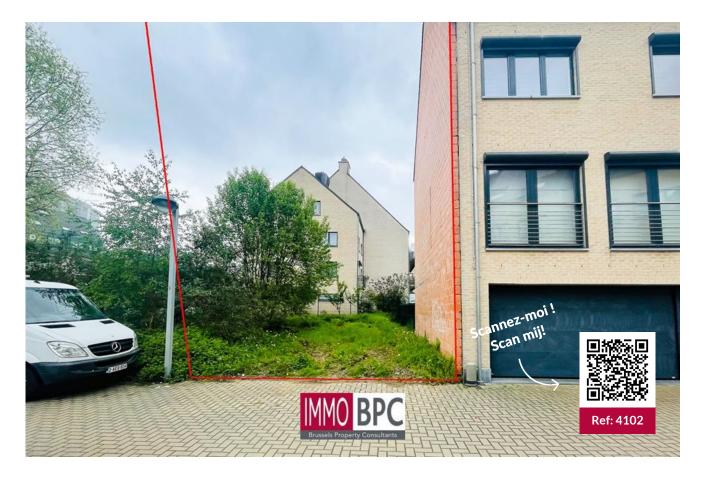

# **Building plot for sale in Ganshoren**

Venelle Mozart 51, 1083 Ganshoren Reference: 4102 | Building plot

#### €195.000

Beautiful building plot for a closed building, with an area of 107m<sup>2</sup>, very conveniently located in Ganshoren with optimal accessibility !!!. This beautiful plot has a street width of 6.20m and offers the possibility to design your own home with the following shape requirements: front facade width max. 6.2m, building depth max. 10m. total 186m<sup>2</sup> habitable with the possibility of additional living volume in the attic. The garden enjoys a perfect south-west orientation. No obligation to the builder! Are you interested in this very interesting location? Do not hesitate to contact us for further information