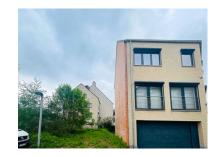

# **Building plot for sale in Ganshoren**

Venelle Mozart 51, 1083 Ganshoren Reference: 4102 | Building plot

#### €195.000

Beautiful building plot for a closed building, with an area of 107m<sup>2</sup>, very conveniently located in Ganshoren with optimal accessibility !!!. This beautiful plot has a street width of 6.20m and offers the possibility to design your own home with the following shape requirements: front facade width max. 6.2m, building depth max. 10m. total 186m<sup>2</sup> habitable with the possibility of additional living volume in the attic. The garden enjoys a perfect south-west orientation. No obligation to the builder! Are you interested in this very interesting location? Do not hesitate to contact us for further information

### **Pictures**