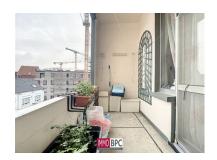

## **Pictures**

#### Third floor

| Hall         | 10 m <sup>2</sup> . Tiles                                                                       |
|--------------|-------------------------------------------------------------------------------------------------|
|              | 22 m². parquet                                                                                  |
|              | 13 m². Oven, Sink, Extractor, Gas hatch, , , . vinyl                                            |
|              | 24 m². Terrace access. parquet                                                                  |
|              | 10 m². parquet                                                                                  |
|              | 9 m². Shower, Storage cupboards, Washbasin, Space for a washing machine, Space for dryer. vinyl |
|              | Tiles                                                                                           |
| laundry      | 5 m². Tiles                                                                                     |
| Terrace 1    | 9 m².                                                                                           |
| Basement(-1) |                                                                                                 |
|              |                                                                                                 |