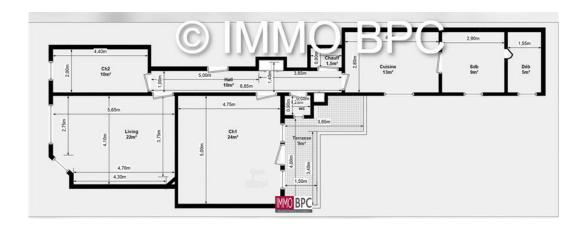

# Floor plan(s)

#### Third floor

| Hall         | 10 m <sup>2</sup> . Tiles                                                                       |
|--------------|-------------------------------------------------------------------------------------------------|
|              | 22 m². parquet                                                                                  |
|              | 13 m². Oven, Sink, Extractor, Gas hatch, , , . vinyl                                            |
|              | 24 m². Terrace access. parquet                                                                  |
|              | 10 m². parquet                                                                                  |
|              | 9 m². Shower, Storage cupboards, Washbasin, Space for a washing machine, Space for dryer. vinyl |
|              | Tiles                                                                                           |
| laundry      | 5 m². Tiles                                                                                     |
| Terrace 1    | 9 m².                                                                                           |
| Basement(-1) |                                                                                                 |
|              |                                                                                                 |