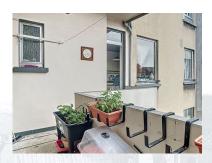

## **Pictures**

#### Third floor

| Hall         | 10 m <sup>2</sup> . Tiles                                                                       |
|--------------|-------------------------------------------------------------------------------------------------|
|              | 22 m². parquet                                                                                  |
|              | 13 m². Oven, Sink, Extractor, Gas hatch, , , . vinyl                                            |
|              | 24 m². Terrace access. parquet                                                                  |
|              | 10 m². parquet                                                                                  |
|              | 9 m². Shower, Storage cupboards, Washbasin, Space for a washing machine, Space for dryer. vinyl |
|              | Tiles                                                                                           |
| laundry      | 5 m². Tiles                                                                                     |
| Terrace 1    | 9 m².                                                                                           |
| Basement(-1) |                                                                                                 |
|              |                                                                                                 |