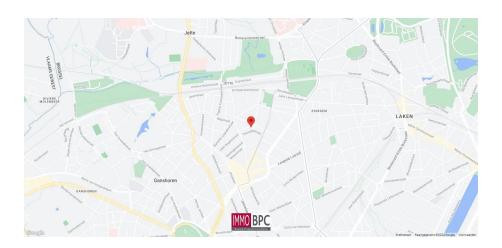

|
|---------------------------|------------------------|
|                           | Central heating on gas |
| Windows                   | Double                 |
|                           | pvc                    |
| Electricity certification | Yes, conform           |
| Urban                     |                        |
| Destination               | Not yet requested      |
| Summons                   | Not yet requested      |
| Preemptive Rights         | Not applicable         |
| Permit                    | Yes                    |
| Allotment permit          | Yes                    |
| EPC                       |                        |
| EPC                       | 493 kWh/m²             |



# **Location and surroundings**

Address: Rue Gillebertus 40, 1090 Jette



## Floor plan(s)





### Interested in this property?

Your IMMO BPC agents are happy to help you!

Tel: +32 2 420 00 28

Email: info@immobpc.be



The above information is given without obligation and for information purposes only. All offers are subject to errors, previous sales, price changes or oblivion. All rights reserved. Reproduction in whole or in part without the written consent of IMMO BPC is prohibited.

#### **IMMO BPC**

Avenue Charles Quint 114, 1083 Ganshoren (Brussels)

+32 2 420 00 28 | info@immobpc.be

www.immobpc.be