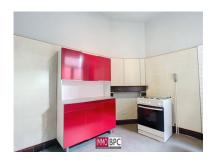

## **Pictures**

#### Ground

|           | 22 m². vinyl                                       |
|-----------|----------------------------------------------------|
|           | 5 m². Oven, Sink, Extractor, Gas hatch, , . vinyl  |
|           | 15 m². vinyl                                       |
|           | 3 m². Toilet, Shower, Wall tiles, Washbasin. Tiles |
| Terrace 1 | 10 m². Tiles                                       |