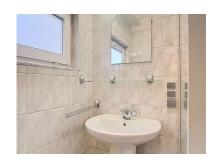

#### Ground

|           | 22 m². vinyl                                       |
|-----------|----------------------------------------------------|
|           | 5 m². Oven, Sink, Extractor, Gas hatch, , . vinyl  |
|           | 15 m². vinyl                                       |
|           | 3 m². Toilet, Shower, Wall tiles, Washbasin. Tiles |
| Terrace 1 | 10 m². Tiles                                       |