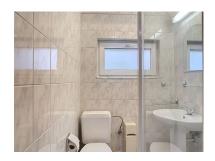

#### Ground

|           | 22 m². vinyl                                       |
|-----------|----------------------------------------------------|
|           | 5 m². Oven, Sink, Extractor, Gas hatch, , . vinyl  |
|           | 15 m². vinyl                                       |
|           | 3 m². Toilet, Shower, Wall tiles, Washbasin. Tiles |
| Terrace 1 | 10 m². Tiles                                       |