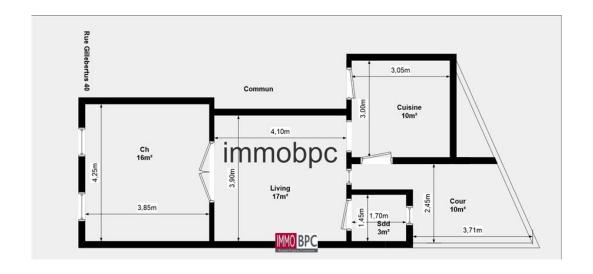

## Floor plan(s)

#### Ground

|           | 22 m². vinyl                                       |
|-----------|----------------------------------------------------|
|           | 5 m². Oven, Sink, Extractor, Gas hatch, , . vinyl  |
|           | 15 m². vinyl                                       |
|           | 3 m². Toilet, Shower, Wall tiles, Washbasin. Tiles |
| Terrace 1 | 10 m². Tiles                                       |