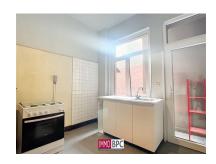

## **Pictures**

#### Ground

|           | 22 m². vinyl                                       |
|-----------|----------------------------------------------------|
|           | 5 m². Oven, Sink, Extractor, Gas hatch, , . vinyl  |
|           | 15 m². vinyl                                       |
|           | 3 m². Toilet, Shower, Wall tiles, Washbasin. Tiles |
| Terrace 1 | 10 m². Tiles                                       |