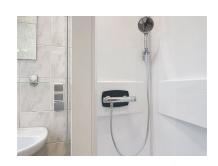

#### Ground

|           | 22 m². vinyl                                       |
|-----------|----------------------------------------------------|
|           | 5 m². Oven, Sink, Extractor, Gas hatch, , . vinyl  |
|           | 15 m². vinyl                                       |
|           | 3 m². Toilet, Shower, Wall tiles, Washbasin. Tiles |
| Terrace 1 | 10 m². Tiles                                       |