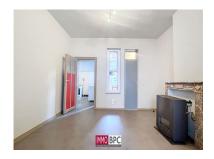

#### Interior

#### Ground

|           | 22 m². vinyl                                       |
|-----------|----------------------------------------------------|
|           | 5 m². Oven, Sink, Extractor, Gas hatch, , . vinyl  |
|           | 15 m². vinyl                                       |
|           | 3 m². Toilet, Shower, Wall tiles, Washbasin. Tiles |
| Terrace 1 | 10 m². Tiles                                       |

## **Pictures**