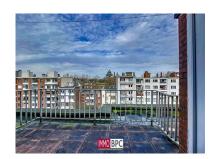

# Penthouse for sale in Sint-jans-molenbeek

Rue des Fuchsias 40, 1080 Sint-jans-molenbeek

Reference: 4209 | Penthouse

€290.000

3 388 kWH/m<sup>2</sup>

Finding a spacious, comfortable and bright three-bedroom penthouse is not an easy task in this day and age. But today we present you with a rare opportunity to acquire exactly that - an exclusive penthouse with an area of  $116m^2$ , equipped with an exceptionally spacious terrace and an enchanting panoramic view of the city center. we welcome you to the penthouse where the elevator arrives directly in the entrance hall, finished with beautiful travertine tiles. The spacious living area of  $43m^2$  not only offers ample space for relaxation and entertainment, but is also embellished by an attractive fireplace, perfect for spending cozy evenings. From here you have direct access to the impressive terrace of no less than  $52m^2$ , where you can enjoy breathtaking sunsets and lively city views. There is an equipped kitchen of  $11m^2$  and there are three spacious bedrooms of  $17m^2$ ,  $11m^2$  and  $9m^2$  respectively offering an oasis of peace and comfort for the residents. The bathroom, equipped with a separate toilet, promises luxury and functionality in equal measure.

Building Ground

| Year built       | 19/4       | Terrace | Yes, 60 m², South |
|------------------|------------|---------|-------------------|
| Condition        | To refresh |         |                   |
| Constructed area | 116 m²     |         |                   |