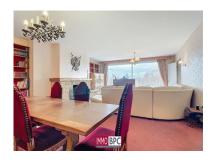

# Penthouse for sale in Sint-jans-molenbeek

Rue des Fuchsias 40, 1080 Sint-jans-molenbeek

Reference: 4209 | Penthouse

€290.000

3 388 kWH/m<sup>2</sup>

Finding a spacious, comfortable and bright three-bedroom penthouse is not an easy task in this day and age. But today we present you with a rare opportunity to acquire exactly that - an exclusive penthouse with an area of  $116m^2$ , equipped with an exceptionally spacious terrace and an enchanting panoramic view of the city center. we welcome you to the penthouse where the elevator arrives directly in the entrance hall, finished with beautiful travertine tiles. The spacious living area of  $43m^2$  not only offers ample space for relaxation and entertainment, but is also embellished by an attractive fireplace, perfect for spending cozy evenings. From here you have direct access to the impressive terrace of no less than  $52m^2$ , where you can enjoy breathtaking sunsets and lively city views. There is an equipped kitchen of  $11m^2$  and there are three spacious bedrooms of  $17m^2$ ,  $11m^2$  and  $9m^2$  respectively offering an oasis of peace and comfort for the residents. The bathroom, equipped with a separate toilet, promises luxury and functionality in equal measure.

## **Pictures**