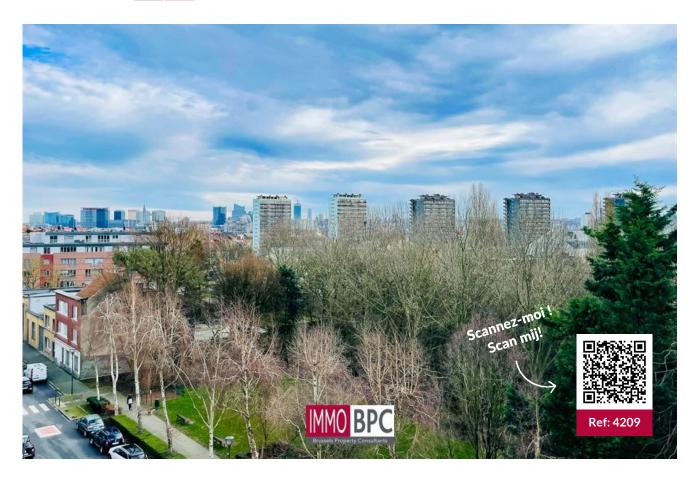

# Penthouse for sale in Sint-jans-molenbeek

Rue des Fuchsias 40, 1080 Sint-jans-molenbeek

Reference: 4209 | Penthouse

€290.000

3 388 kWH/m<sup>2</sup>

Finding a spacious, comfortable and bright three-bedroom penthouse is not an easy task in this day and age. But today we present you with a rare opportunity to acquire exactly that - an exclusive penthouse with an area of  $116m^2$ , equipped with an exceptionally spacious terrace and an enchanting panoramic view of the city center. we welcome you to the penthouse where the elevator arrives directly in the entrance hall, finished with beautiful travertine tiles. The spacious living area of  $43m^2$  not only offers ample space for relaxation and entertainment, but is also embellished by an attractive fireplace, perfect for spending cozy evenings. From here you have direct access to the impressive terrace of no less than  $52m^2$ , where you can enjoy breathtaking sunsets and lively city views. There is an equipped kitchen of  $11m^2$  and there are three spacious bedrooms of  $17m^2$ ,  $11m^2$  and  $9m^2$  respectively offering an oasis of peace and comfort for the residents. The bathroom, equipped with a separate toilet, promises luxury and functionality in equal measure.

Building Ground

| Year built       | 19/4       | Terrace | Yes, 60 m², South |
|------------------|------------|---------|-------------------|
| Condition        | To refresh |         |                   |
| Constructed area | 116 m²     |         |                   |