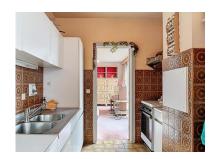

# Penthouse for sale in Sint-jans-molenbeek

Rue des Fuchsias 40, 1080 Sint-jans-molenbeek

Reference: 4209 | Penthouse

€290.000

3 388 kWH/m<sup>2</sup>

Finding a spacious, comfortable and bright three-bedroom penthouse is not an easy task in this day and age. But today we present you with a rare opportunity to acquire exactly that - an exclusive penthouse with an area of  $116m^2$ , equipped with an exceptionally spacious terrace and an enchanting panoramic view of the city center. we welcome you to the penthouse where the elevator arrives directly in the entrance hall, finished with beautiful travertine tiles. The spacious living area of  $43m^2$  not only offers ample space for relaxation and entertainment, but is also embellished by an attractive fireplace, perfect for spending cozy evenings. From here you have direct access to the impressive terrace of no less than  $52m^2$ , where you can enjoy breathtaking sunsets and lively city views. There is an equipped kitchen of  $11m^2$  and there are three spacious bedrooms of  $17m^2$ ,  $11m^2$  and  $9m^2$  respectively offering an oasis of peace and comfort for the residents. The bathroom, equipped with a separate toilet, promises luxury and functionality in equal measure.