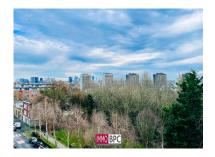

# Penthouse for sale in Sint-jans-molenbeek

Rue des Fuchsias 40, 1080 Sint-jans-molenbeek

Reference: 4209 | Penthouse

€290.000

3 388 kWH/m<sup>2</sup>

Finding a spacious, comfortable and bright three-bedroom penthouse is not an easy task in this day and age. But today we present you with a rare opportunity to acquire exactly that - an exclusive penthouse with an area of  $116m^2$ , equipped with an exceptionally spacious terrace and an enchanting panoramic view of the city center. we welcome you to the penthouse where the elevator arrives directly in the entrance hall, finished with beautiful travertine tiles. The spacious living area of  $43m^2$  not only offers ample space for relaxation and entertainment, but is also embellished by an attractive fireplace, perfect for spending cozy evenings. From here you have direct access to the impressive terrace of no less than  $52m^2$ , where you can enjoy breathtaking sunsets and lively city views. There is an equipped kitchen of  $11m^2$  and there are three spacious bedrooms of  $17m^2$ ,  $11m^2$  and  $9m^2$  respectively offering an oasis of peace and comfort for the residents. The bathroom, equipped with a separate toilet, promises luxury and functionality in equal measure.

Building Ground

| Year built       | 19/4       | Terrace | Yes, 60 m², South |
|------------------|------------|---------|-------------------|
| Condition        | To refresh |         |                   |
| Constructed area | 116 m²     |         |                   |