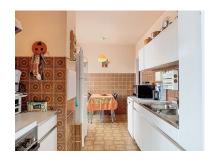

# Penthouse for sale in Sint-jans-molenbeek

Rue des Fuchsias 40, 1080 Sint-jans-molenbeek

Reference: 4209 | Penthouse

€290.000

3 388 kWH/m<sup>2</sup>

Finding a spacious, comfortable and bright three-bedroom penthouse is not an easy task in this day and age. But today we present you with a rare opportunity to acquire exactly that - an exclusive penthouse with an area of  $116m^2$ , equipped with an exceptionally spacious terrace and an enchanting panoramic view of the city center. we welcome you to the penthouse where the elevator arrives directly in the entrance hall, finished with beautiful travertine tiles. The spacious living area of  $43m^2$  not only offers ample space for relaxation and entertainment, but is also embellished by an attractive fireplace, perfect for spending cozy evenings. From here you have direct access to the impressive terrace of no less than  $52m^2$ , where you can enjoy breathtaking sunsets and lively city views. There is an equipped kitchen of  $11m^2$  and there are three spacious bedrooms of  $17m^2$ ,  $11m^2$  and  $9m^2$  respectively offering an oasis of peace and comfort for the residents. The bathroom, equipped with a separate toilet, promises luxury and functionality in equal measure.