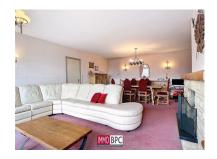

# Penthouse for sale in Sint-jans-molenbeek

Rue des Fuchsias 40, 1080 Sint-jans-molenbeek

Reference: 4209 | Penthouse

€290.000

3 388 kWH/m<sup>2</sup>

Finding a spacious, comfortable and bright three-bedroom penthouse is not an easy task in this day and age. But today we present you with a rare opportunity to acquire exactly that - an exclusive penthouse with an area of  $116m^2$ , equipped with an exceptionally spacious terrace and an enchanting panoramic view of the city center. we welcome you to the penthouse where the elevator arrives directly in the entrance hall, finished with beautiful travertine tiles. The spacious living area of  $43m^2$  not only offers ample space for relaxation and entertainment, but is also embellished by an attractive fireplace, perfect for spending cozy evenings. From here you have direct access to the impressive terrace of no less than  $52m^2$ , where you can enjoy breathtaking sunsets and lively city views. There is an equipped kitchen of  $11m^2$  and there are three spacious bedrooms of  $17m^2$ ,  $11m^2$  and  $9m^2$  respectively offering an oasis of peace and comfort for the residents. The bathroom, equipped with a separate toilet, promises luxury and functionality in equal measure.

## **Pictures**