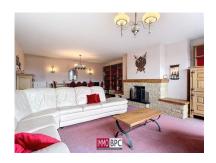

# Penthouse for sale in Sint-jans-molenbeek

Rue des Fuchsias 40, 1080 Sint-jans-molenbeek

Reference: 4209 | Penthouse

€290.000

3 388 kWH/m<sup>2</sup>

Finding a spacious, comfortable and bright three-bedroom penthouse is not an easy task in this day and age. But today we present you with a rare opportunity to acquire exactly that - an exclusive penthouse with an area of  $116m^2$ , equipped with an exceptionally spacious terrace and an enchanting panoramic view of the city center. we welcome you to the penthouse where the elevator arrives directly in the entrance hall, finished with beautiful travertine tiles. The spacious living area of  $43m^2$  not only offers ample space for relaxation and entertainment, but is also embellished by an attractive fireplace, perfect for spending cozy evenings. From here you have direct access to the impressive terrace of no less than  $52m^2$ , where you can enjoy breathtaking sunsets and lively city views. There is an equipped kitchen of  $11m^2$  and there are three spacious bedrooms of  $17m^2$ ,  $11m^2$  and  $9m^2$  respectively offering an oasis of peace and comfort for the residents. The bathroom, equipped with a separate toilet, promises luxury and functionality in equal measure.

## **Pictures**