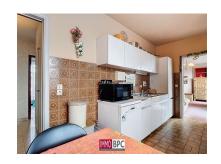

# Penthouse for sale in Sint-jans-molenbeek

Rue des Fuchsias 40, 1080 Sint-jans-molenbeek

Reference: 4209 | Penthouse

€290.000

3 388 kWH/m<sup>2</sup>

Finding a spacious, comfortable and bright three-bedroom penthouse is not an easy task in this day and age. But today we present you with a rare opportunity to acquire exactly that - an exclusive penthouse with an area of  $116m^2$ , equipped with an exceptionally spacious terrace and an enchanting panoramic view of the city center. we welcome you to the penthouse where the elevator arrives directly in the entrance hall, finished with beautiful travertine tiles. The spacious living area of  $43m^2$  not only offers ample space for relaxation and entertainment, but is also embellished by an attractive fireplace, perfect for spending cozy evenings. From here you have direct access to the impressive terrace of no less than  $52m^2$ , where you can enjoy breathtaking sunsets and lively city views. There is an equipped kitchen of  $11m^2$  and there are three spacious bedrooms of  $17m^2$ ,  $11m^2$  and  $9m^2$  respectively offering an oasis of peace and comfort for the residents. The bathroom, equipped with a separate toilet, promises luxury and functionality in equal measure.