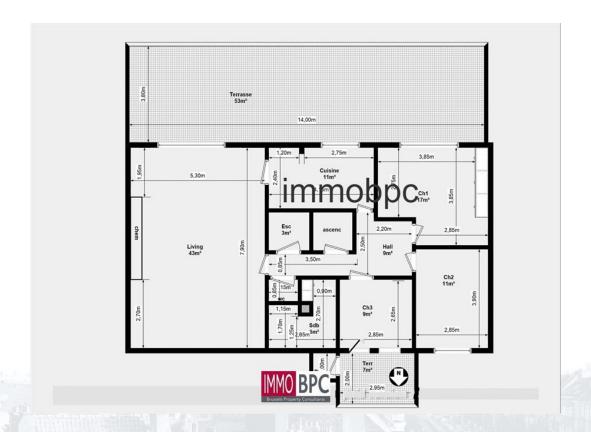

# Floor plan(s)

#### Floor 6

| Hall         | 9 m². natural stone                           |
|--------------|-----------------------------------------------|
|              | 43 m². Access to the terrace.                 |
|              | 11 m². Double-sink, Electric plate,,,,. Tiles |
|              | 17 m². Terrace access. carpeting              |
|              | 11 m². laminate                               |
|              | 9 m². Terrace access. laminate                |
|              | 5 m². Bathroom, Wall tiles, Washbasin. Tiles  |
|              | Tiles                                         |
| Terrace 1    | $53\mathrm{m}^2$ .                            |
| Terrace 2    | $7 \mathrm{m}^2$ .                            |
| Basement(-1) |                                               |

Building Ground

| Year built       | 19/4       | Terrace | Yes, 60 m², South |
|------------------|------------|---------|-------------------|
| Condition        | To refresh |         |                   |
| Constructed area | 116 m²     |         |                   |