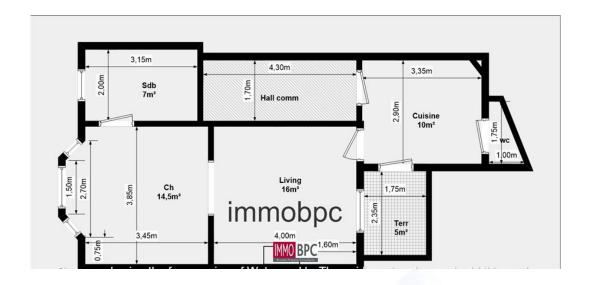

# Floor plan(s)

#### Second floor

|           | 16 m². Access to the terrace. vinyl |
|-----------|-------------------------------------|
|           | 10 m <sup>2</sup> . vinyl           |
|           | 15 m².                              |
|           | 7 m². Shower, Washbasin. vinyl      |
|           |                                     |
| Terrace 1 | 5 m <sup>2</sup> .                  |