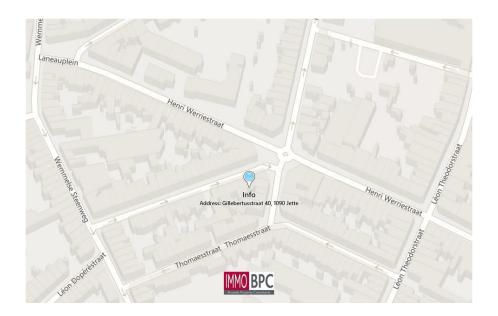

--------|-------------------------------------|
|           | 10 m². vinyl                        |
|           | 15 m². vinyl                        |
|           | 7 m². Shower, Washbasin. Tiles      |
|           |                                     |
| Terrace 1 | 5 m <sup>2</sup> .                  |
| Attic     |                                     |
|           | 47 m². floor                        |



#### Energy

Heating Individual

Central heating on gas

convecteur

Electricity certification Yes, not-conform

#### Urban

Destination Not yet requested

Summons Not yet requested

Preemptive Rights Not yet requested

Permit Not yet requested

Allotment permit Not yet requested

#### **EPC**

EPC label



# **Location and surroundings**

Address: Gillebertusstraat 40, 1090 Jette



# Floor plan(s)





### Interested in this property?

Your IMMO BPC agents are happy to help you!

Tel: +32 2 420 00 28

Email: info@immobpc.be



The above information is given without obligation and for information purposes only. All offers are subject to errors, previous sales, price changes or oblivion. All rights reserved. Reproduction in whole or in part without the written consent of IMMO BPC is prohibited.

### **IMMO BPC**

Avenue Charles Quint 114, 1083 Ganshoren (Brussels)

+32 2 420 00 28 | info@immobpc.be

www.immobpc.be