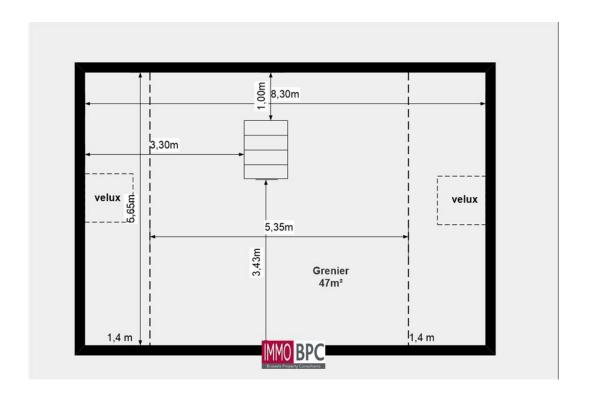

This apartment to renovate offers an ideal start for those looking for affordable living without sacrificing comfort and, has the possibility to convert the additional attic space of  $47m^2$  as additional living space.

#### Third floor

|           | 16 m². Access to the terrace. vinyl |
|-----------|-------------------------------------|
|           | 10 m². vinyl                        |
|           | 15 m². vinyl                        |
|           | 7 m². Shower, Washbasin. Tiles      |
|           |                                     |
| Terrace 1 | 5 m <sup>2</sup> .                  |
| Attic     |                                     |
|           | 47 m². floor                        |

# Floor plan(s)