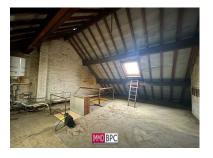

This apartment to renovate offers an ideal start for those looking for affordable living without sacrificing comfort and, has the possibility to convert the additional attic space of  $47m^2$  as additional living space.

#### Third floor

|           | 16 m². Access to the terrace. vinyl |
|-----------|-------------------------------------|
|           | 10 m². vinyl                        |
|           | 15 m². vinyl                        |
|           | 7 m². Shower, Washbasin. Tiles      |
|           |                                     |
| Terrace 1 | 5 m <sup>2</sup> .                  |
| Attic     |                                     |
|           | 47 m². floor                        |