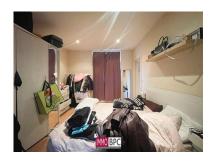

# **Pictures**

### Building

| Year built     | 1939             |
|----------------|------------------|
| Year renovated | 1990             |
| Condition      | To be renovated  |
| Habitable area | 60 m²            |
| Floor          | 3                |
| Roof type      | Not communicated |