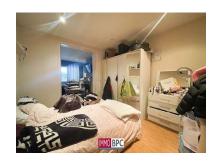

# **Pictures**

### Building

| Year built     | 1939             |
|----------------|------------------|
| Year renovated | 1990             |
| Condition      | To be renovated  |
| Habitable area | 60 m²            |
| Floor          | 3                |
| Roof type      | Not communicated |