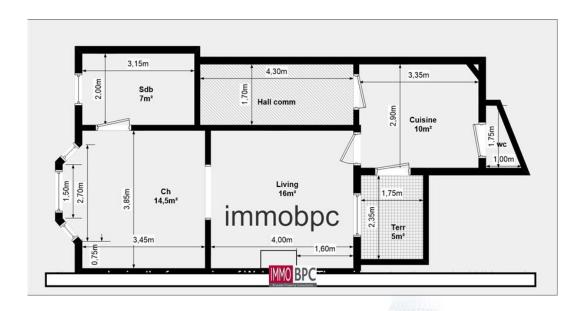

#### Third floor

|           | 16 m². Access to the terrace. vinyl |
|-----------|-------------------------------------|
|           | 10 m². vinyl                        |
|           | 15 m². vinyl                        |
|           | 7 m². Shower, Washbasin. Tiles      |
|           |                                     |
| Terrace 1 | 5 m <sup>2</sup> .                  |
| Attic     |                                     |
|           | 47 m². floor                        |

# Floor plan(s)