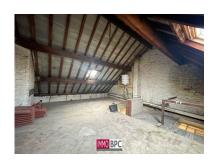

This apartment to renovate offers an ideal start for those looking for affordable living without sacrificing comfort and, has the possibility to convert the additional attic space of  $47m^2$  as additional living space.

#### Third floor

|           | 16 m². Access to the terrace. vinyl |
|-----------|-------------------------------------|
|           | 10 m². vinyl                        |
|           | 15 m². vinyl                        |
|           | 7 m². Shower, Washbasin. Tiles      |
|           |                                     |
| Terrace 1 | 5 m <sup>2</sup> .                  |
| Attic     |                                     |
|           | 47 m². floor                        |