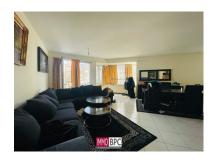

lding for sale in Molenbeek-saint-jean



Rue de l'Idylle 16, 1080 Molenbeek-saint-jean

Reference: 4214 | Apartment

€240.000









2

1

Welcome to this presentation of this spacious and peacefully located apartment, offering a view of the Scheutbos, and available for refreshment. With a surface area of  $105 \, \mathrm{m}^2$  and two bedrooms, this apartment offers comfort, style and convenience. Built in 1998, it boasts spacious living areas bathed in natural light, a contemporary open kitchen with all amenities, two large bedrooms and a luxurious bathroom. Located close to public transport and schools, with direct connections to the ring road and the center of Brussels, this apartment offers the perfect balance between tranquility and proximity to amenities.



# **Pictures**





















## **Details**

### Financial

Price €240.000

Available Lease contract to respect

Charges: Heating, elevator, syndic, insurance €100,00

Building Ground

Year built 1998 Terrace Yes, 9 m², South

Condition To be renovated

Constructed area 105 m²

Floor 1

Total floors 4

Roof type Not communicated

#### Comfort

Lift Yes



## Interior

#### First floor

| Hall      | 12 m <sup>2</sup> . Tiles                                                |
|-----------|--------------------------------------------------------------------------|
|           | 38 m². Tiles                                                             |
|           | 14 m². Oven, Double-sink, Extractor, Fridge, Electric plate, , , . Tiles |
|           | 17 m². Terrace access. Tiles