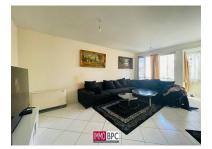

bulding for sale in Molenbeek-saint-jean



Rue de l'Idylle 16, 1080 Molenbeek-saint-jean

Reference: 4214 | Apartment

€240.000









2

1

Welcome to this presentation of this spacious and peacefully located apartment, offering a view of the Scheutbos, and available for refreshment. With a surface area of  $105 \, \mathrm{m}^2$  and two bedrooms, this apartment offers comfort, style and convenience. Built in 1998, it boasts spacious living areas bathed in natural light, a contemporary open kitchen with all amenities, two large bedrooms and a luxurious bathroom. Located close to public transport and schools, with direct connections to the ring road and the center of Brussels, this apartment offers the perfect balance between tranquility and proximity to amenities.



# **Pictures**





















## **Details**

### Financial

Price €240.000

Available Lease contract to respect

Charges: Heating, elevator, syndic, insurance €100,00

Building Ground

Year built 1998 Terrace Yes, 9 m², South

Condition To be renovated

Constructed area 105 m²

Floor 1

Total floors 4

Roof type Not communicated

#### Comfort

Lift Yes



## Interior

#### First floor

| Hall      | 12 m <sup>2</sup> . Tiles                                                |
|-----------|--------------------------------------------------------------------------|
|           | 38 m². Tiles                                                             |
|           | 14 m². Oven, Double-sink, Extractor, Fridge, Electric plate, , , . Tiles |
|           | 17 m². Terrace access. Tiles