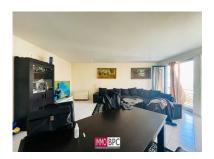

# Investment property - Appartementbulding for sale in Molenbeek-saint-jean

Rue de l'Idylle 16, 1080 Molenbeek-saint-jean

Reference: 4214 | Apartment

€240.000

2

1

Welcome to this presentation of this spacious and peacefully located apartment, offering a view of the Scheutbos, and available for refreshment. With a surface area of  $105 \, \mathrm{m}^2$  and two bedrooms, this apartment offers comfort, style and convenience. Built in 1998, it boasts spacious living areas bathed in natural light, a contemporary open kitchen with all amenities, two large bedrooms and a luxurious bathroom. Located close to public transport and schools, with direct connections to the ring road and the center of Brussels, this apartment offers the perfect balance between tranquility and proximity to amenities.

#### First floor

| Hall      | 12 m <sup>2</sup> . Tiles                                                |
|-----------|--------------------------------------------------------------------------|
|           | 38 m². Tiles                                                             |
|           | 14 m². Oven, Double-sink, Extractor, Fridge, Electric plate, , , . Tiles |
|           | 17 m². Terrace access. Tiles                                             |
|           | 10 m². Terrace access. Tiles                                             |
|           | 6 m². Bathroom, Storage cupboards, Wall tiles, Double sink.<br>Tiles     |
| laundry   | 4 m². Washing machine connection. Tiles                                  |
|           | Tiles                                                                    |
| Terrace 1 | 7 m <sup>2</sup> .                                                       |