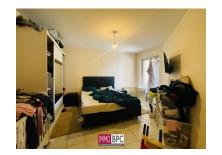

# **Pictures**

#### First floor

| Hall      | 12 m <sup>2</sup> . Tiles                                                |
|-----------|--------------------------------------------------------------------------|
|           | 38 m². Tiles                                                             |
|           | 14 m². Oven, Double-sink, Extractor, Fridge, Electric plate, , , . Tiles |
|           | 17 m². Terrace access. Tiles                                             |
|           | 10 m². Terrace access. Tiles                                             |
|           | 6 m². Bathroom, Storage cupboards, Wall tiles, Double sink.<br>Tiles     |
| laundry   | 4 m². Washing machine connection. Tiles                                  |
|           | Tiles                                                                    |
| Terrace 1 | 7 m <sup>2</sup> .                                                       |