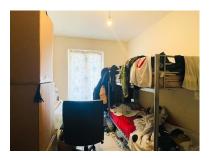

# **Pictures**

#### First floor

| Hall      | 12 m <sup>2</sup> . Tiles                                                |
|-----------|--------------------------------------------------------------------------|
|           | 38 m². Tiles                                                             |
|           | 14 m². Oven, Double-sink, Extractor, Fridge, Electric plate, , , . Tiles |
|           | 17 m². Terrace access. Tiles                                             |
|           | 10 m². Terrace access. Tiles                                             |
|           | 6 m². Bathroom, Storage cupboards, Wall tiles, Double sink.<br>Tiles     |
| laundry   | 4 m². Washing machine connection. Tiles                                  |
|           | Tiles                                                                    |
| Terrace 1 | 7 m <sup>2</sup> .                                                       |