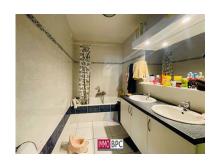

# **Pictures**

#### First floor

| Hall      | 12 m <sup>2</sup> . Tiles                                                |
|-----------|--------------------------------------------------------------------------|
|           | 38 m². Tiles                                                             |
|           | 14 m². Oven, Double-sink, Extractor, Fridge, Electric plate, , , . Tiles |
|           | 17 m². Terrace access. Tiles                                             |
|           | 10 m². Terrace access. Tiles                                             |
|           | 6 m². Bathroom, Storage cupboards, Wall tiles, Double sink.<br>Tiles     |
| laundry   | 4 m². Washing machine connection. Tiles                                  |
|           | Tiles                                                                    |
| Terrace 1 | 7 m <sup>2</sup> .                                                       |