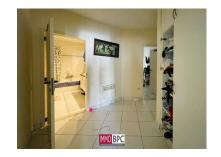

#### First floor

| Hall      | 12 m <sup>2</sup> . Tiles                                                |
|-----------|--------------------------------------------------------------------------|
|           | 38 m². Tiles                                                             |
|           | 14 m². Oven, Double-sink, Extractor, Fridge, Electric plate, , , . Tiles |
|           | 17 m². Terrace access. Tiles                                             |
|           | 10 m². Terrace access. Tiles                                             |
|           | 6 m². Bathroom, Storage cupboards, Wall tiles, Double sink.<br>Tiles     |
| laundry   | 4 m². Washing machine connection. Tiles                                  |
|           | Tiles                                                                    |
| Terrace 1 | 7 m <sup>2</sup> .                                                       |