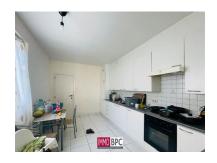

#### First floor

| Hall      | 12 m <sup>2</sup> . Tiles                                                |
|-----------|--------------------------------------------------------------------------|
|           | 38 m². Tiles                                                             |
|           | 14 m². Oven, Double-sink, Extractor, Fridge, Electric plate, , , . Tiles |
|           | 17 m². Terrace access. Tiles                                             |
|           | 10 m². Terrace access. Tiles                                             |
|           | 6 m². Bathroom, Storage cupboards, Wall tiles, Double sink.<br>Tiles     |
| laundry   | 4 m². Washing machine connection. Tiles                                  |
|           | Tiles                                                                    |
| Terrace 1 | 7 m <sup>2</sup> .                                                       |