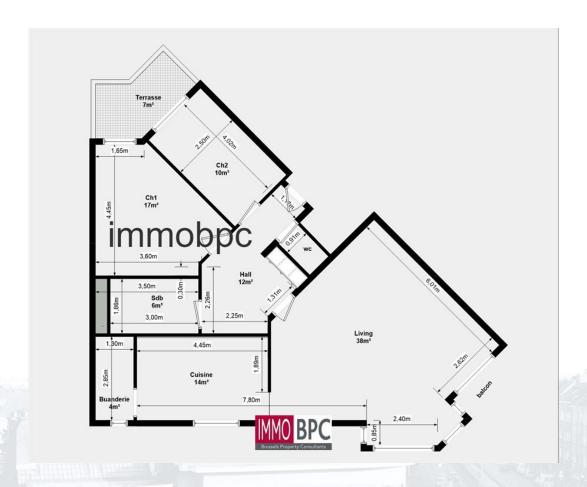

# Floor plan(s)

#### First floor

| Hall      | 12 m <sup>2</sup> . Tiles                                                |
|-----------|--------------------------------------------------------------------------|
|           | 38 m². Tiles                                                             |
|           | 14 m². Oven, Double-sink, Extractor, Fridge, Electric plate, , , . Tiles |
|           | 17 m². Terrace access. Tiles                                             |
|           | 10 m². Terrace access. Tiles                                             |
|           | 6 m². Bathroom, Storage cupboards, Wall tiles, Double sink.<br>Tiles     |
| laundry   | 4 m². Washing machine connection. Tiles                                  |
|           | Tiles                                                                    |
| Terrace 1 | 7 m <sup>2</sup> .                                                       |