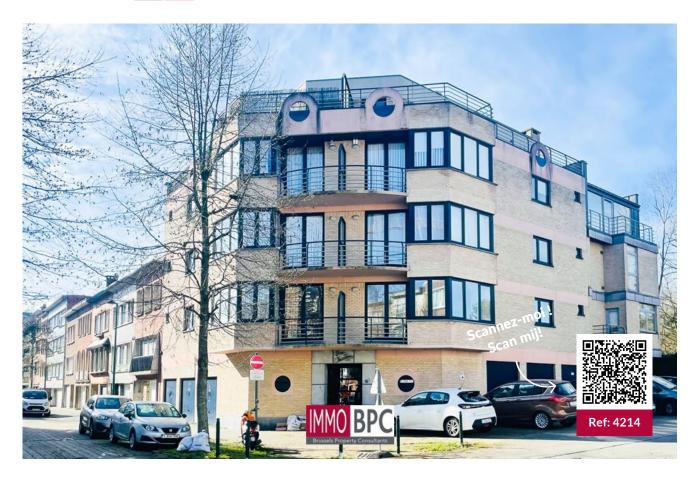

# Investment property - Appartementbulding for sale in Molenbeek-saint-jean

Rue de l'Idylle 16, 1080 Molenbeek-saint-jean

Reference: 4214 | Apartment

€240.000

2

1

Welcome to this presentation of this spacious and peacefully located apartment, offering a view of the Scheutbos, and available for refreshment. With a surface area of  $105 \, \mathrm{m}^2$  and two bedrooms, this apartment offers comfort, style and convenience. Built in 1998, it boasts spacious living areas bathed in natural light, a contemporary open kitchen with all amenities, two large bedrooms and a luxurious bathroom. Located close to public transport and schools, with direct connections to the ring road and the center of Brussels, this apartment offers the perfect balance between tranquility and proximity to amenities.

# **Location and surroundings**

Address: Rue de l'Idylle 16, 1080 Molenbeek-saint-jean