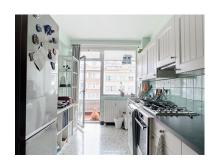

Upon entering, you're greeted by a spacious  $11m^2$  hall with a practical checkroom for storing jackets and shoes. The bright  $31m^2$  living room, with its magnificent solid parquet flooring, creates a warm and friendly atmosphere. The elegant, fully-equipped kitchen adjoins the living room and gives access to the 1st terrace, ideal for relaxing in the open air.