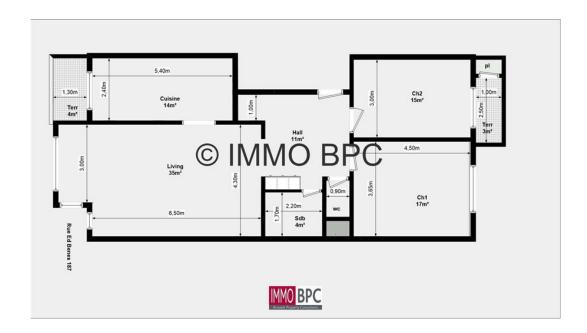

# Floor plan(s)

Upon entering, you're greeted by a spacious  $11m^2$  hall with a practical checkroom for storing jackets and shoes. The bright  $31m^2$  living room, with its magnificent solid parquet flooring, creates a warm and friendly atmosphere. The elegant, fully-equipped kitchen adjoins the living room and gives access to the 1st terrace, ideal for relaxing in the open air.

The apartment features two spacious bedrooms (15 and 17m²) and a practical bathroom, combining practicality and elegance. As a bonus, there's the possibility of acquiring a garage as an option (€25,000), which is an undeniable asset in terms of convenience and storage.