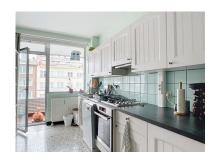

Upon entering, you're greeted by a spacious  $11m^2$  hall with a practical checkroom for storing jackets and shoes. The bright  $31m^2$  living room, with its magnificent solid parquet flooring, creates a warm and friendly atmosphere. The elegant, fully-equipped kitchen adjoins the living room and gives access to the 1st terrace, ideal for relaxing in the open air.