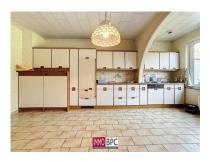

#### Interior

Ground

veranda

11 m<sup>2</sup>. carpeting

35 m². carpeting

23 m². Oven, Sink, Extractor, Fridge, Sink, Cermic stove, , , . Tiles 17 m². Tiles

27 m<sup>2</sup>. carpeting

4 m². Storage cupboards, Wall tiles, Washbasin, . Tiles