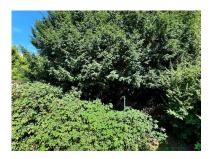

### Ground

| Year built       | 1952       | Terrace | Yes, 15 m²              |
|------------------|------------|---------|-------------------------|
| Condition        | To refresh | Garden  | Yes, 215 m², South West |
| Constructed area | 130 m²     |         |                         |
| Total floors     | 3          |         |                         |
| Roof type        | Flat roof  |         |                         |

Tiles

215 m².