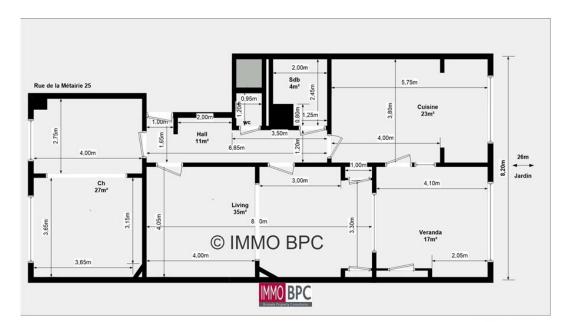

## Floor plan(s)

IMMO BPC - Reference: 4251 - +32 2 420 00 28 - info@immobpc.be - Page 7/8

#### Interior

Ground

veranda

11 m<sup>2</sup>. carpeting

35 m². carpeting

23 m². Oven, Sink, Extractor, Fridge, Sink, Cermic stove, , , . Tiles 17 m². Tiles

27 m<sup>2</sup>. carpeting

4 m². Storage cupboards, Wall tiles, Washbasin, . Tiles