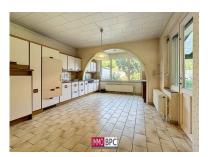

#### Interior

Ground

veranda

11 m<sup>2</sup>. carpeting

35 m². carpeting

23 m². Oven, Sink, Extractor, Fridge, Sink, Cermic stove, , , . Tiles 17 m². Tiles

27 m<sup>2</sup>. carpeting

4 m². Storage cupboards, Wall tiles, Washbasin, . Tiles