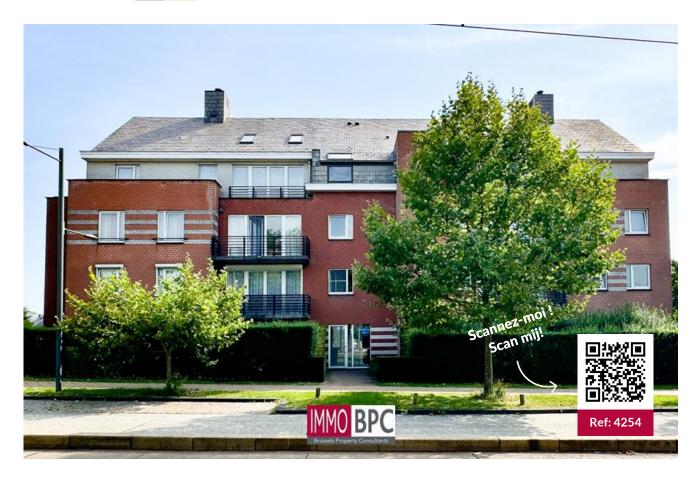

# **Apartment for sale in Jette**

Avenue de l'Arbre Ballon 126, 1090 Jette

Reference: 4254 | Apartment

€369.000

3

1

152 m<sup>2</sup>

Immo BPC presents: In the immediate vicinity of the UZ Brussels in Jette, we offer you a beautiful ground floor apartment with three bedrooms, located in a recent and contemporary building. The apartment has a terrace of  $28 \, \text{m}^2$  and a spacious, private garden of  $152 \, \text{m}^2$ .

With a living area of  $113 \, \text{m}^2$ , the apartment is divided as follows: an entrance hall with checkroom and guest toilet, a spacious living room of  $30 \, \text{m}^2$  with solid parquet flooring and direct access to the sunny terrace and garden. The kitchen is fully equipped. The three spacious bedrooms overlook the peaceful garden. In addition, there is a bathroom as well as a shower room, two separate toilets, and a very spacious basement of  $20 \, \text{m}^2$ .