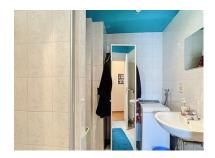

# **Pictures**

### Ground

|              | 5 m <sup>2</sup> . Tiles                                                |
|--------------|-------------------------------------------------------------------------|
|              | 5 m². parquet                                                           |
|              | 30 m². Access to the terrace, Access to garden. parquet                 |
|              | 12 m². Oven, Sink, Extractor, Sink, Cermic stove, , , , . Tiles         |
|              | 16 m². parquet                                                          |
|              | 10 m². parquet                                                          |
|              | 10 m². parquet                                                          |
|              | 5 m². Bathroom, Storage cupboards, Wall tiles, Double sink.             |
|              | 5 m². Shower, Wall tiles, Washbasin, Space for a washing machine. Tiles |
|              | Tiles                                                                   |
|              | Tiles                                                                   |
| Terrace 1    | 28 m².                                                                  |
|              | 152 m².                                                                 |
| Basement(-1) |                                                                         |
|              | 20 m².                                                                  |