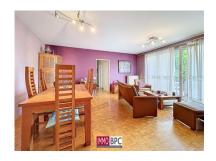

With a living area of  $113 \, \text{m}^2$ , the apartment is divided as follows: an entrance hall with checkroom and guest toilet, a spacious living room of  $30 \, \text{m}^2$  with solid parquet flooring and direct access to the sunny terrace and garden. The kitchen is fully equipped. The three spacious bedrooms overlook the peaceful garden. In addition, there is a bathroom as well as a shower room, two separate toilets, and a very spacious basement of  $20 \, \text{m}^2$ .

# **Pictures**