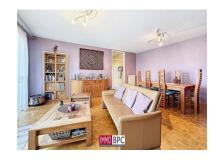

With a living area of  $113 \, \text{m}^2$ , the apartment is divided as follows: an entrance hall with checkroom and guest toilet, a spacious living room of  $30 \, \text{m}^2$  with solid parquet flooring and direct access to the sunny terrace and garden. The kitchen is fully equipped. The three spacious bedrooms overlook the peaceful garden. In addition, there is a bathroom as well as a shower room, two separate toilets, and a very spacious basement of  $20 \, \text{m}^2$ .

# **Pictures**