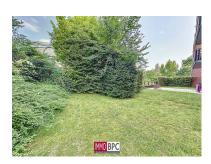

# **Apartment for sale in Jette**

Avenue de l'Arbre Ballon 126, 1090 Jette

Reference: 4254 | Apartment

€369.000

3

1

152 m<sup>2</sup>

Immo BPC presents: In the immediate vicinity of the UZ Brussels in Jette, we offer you a beautiful ground floor apartment with three bedrooms, located in a recent and contemporary building. The apartment has a terrace of  $28 \, \text{m}^2$  and a spacious, private garden of  $152 \, \text{m}^2$ .

| Building | Ground |
|----------|--------|
|          |        |

| Year built       | 2003         | Terrace | Yes, 28 m², East  |
|------------------|--------------|---------|-------------------|
| Condition        | Used         | Garden  | Yes, 152 m², East |
| Constructed area | 113 m²       |         |                   |
| Roof type        | A frame roof |         |                   |