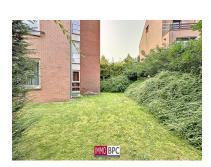

# **Apartment for sale in Jette**

Avenue de l'Arbre Ballon 126, 1090 Jette

Reference: 4254 | Apartment

€369.000

3

1

152 m<sup>2</sup>

Immo BPC presents: In the immediate vicinity of the UZ Brussels in Jette, we offer you a beautiful ground floor apartment with three bedrooms, located in a recent and contemporary building. The apartment has a terrace of  $28 \, \text{m}^2$  and a spacious, private garden of  $152 \, \text{m}^2$ .

| Building | Ground |
|----------|--------|
|          |        |

| Year built       | 2003         | Terrace | Yes, 28 m², East  |
|------------------|--------------|---------|-------------------|
| Condition        | Used         | Garden  | Yes, 152 m², East |
| Constructed area | 113 m²       |         |                   |
| Roof type        | A frame roof |         |                   |