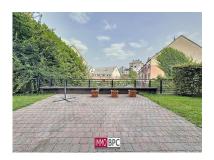

# **Apartment for sale in Jette**

Avenue de l'Arbre Ballon 126, 1090 Jette

Reference: 4254 | Apartment

€369.000

3

1

152 m<sup>2</sup>

Immo BPC presents: In the immediate vicinity of the UZ Brussels in Jette, we offer you a beautiful ground floor apartment with three bedrooms, located in a recent and contemporary building. The apartment has a terrace of  $28 \, \text{m}^2$  and a spacious, private garden of  $152 \, \text{m}^2$ .

| Building | Ground |
|----------|--------|
|          |        |

| Year built       | 2003         | Terrace | Yes, 28 m², East  |
|------------------|--------------|---------|-------------------|
| Condition        | Used         | Garden  | Yes, 152 m², East |
| Constructed area | 113 m²       |         |                   |
| Roof type        | A frame roof |         |                   |