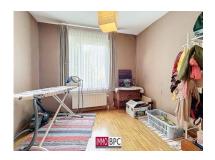

With a living area of  $113 \, \text{m}^2$ , the apartment is divided as follows: an entrance hall with checkroom and guest toilet, a spacious living room of  $30 \, \text{m}^2$  with solid parquet flooring and direct access to the sunny terrace and garden. The kitchen is fully equipped. The three spacious bedrooms overlook the peaceful garden. In addition, there is a bathroom as well as a shower room, two separate toilets, and a very spacious basement of  $20 \, \text{m}^2$ .

### Ground

|              | 5 m <sup>2</sup> . Tiles                                                |
|--------------|-------------------------------------------------------------------------|
|              | 5 m². parquet                                                           |
|              | 30 m². Access to the terrace, Access to garden. parquet                 |
|              | 12 m². Oven, Sink, Extractor, Sink, Cermic stove, , , , . Tiles         |
|              | 16 m². parquet                                                          |
|              | 10 m². parquet                                                          |
|              | 10 m². parquet                                                          |
|              | 5 m². Bathroom, Storage cupboards, Wall tiles, Double sink.             |
|              | 5 m². Shower, Wall tiles, Washbasin, Space for a washing machine. Tiles |
|              | Tiles                                                                   |
|              | Tiles                                                                   |
| Terrace 1    | 28 m².                                                                  |
|              | 152 m².                                                                 |
| Basement(-1) |                                                                         |
|              | 20 m².                                                                  |