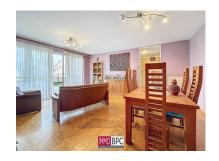

With a living area of  $113 \, \text{m}^2$ , the apartment is divided as follows: an entrance hall with checkroom and guest toilet, a spacious living room of  $30 \, \text{m}^2$  with solid parquet flooring and direct access to the sunny terrace and garden. The kitchen is fully equipped. The three spacious bedrooms overlook the peaceful garden. In addition, there is a bathroom as well as a shower room, two separate toilets, and a very spacious basement of  $20 \, \text{m}^2$ .

# **Pictures**