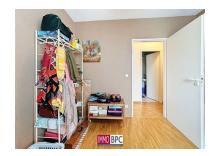

With a living area of  $113 \, \text{m}^2$ , the apartment is divided as follows: an entrance hall with checkroom and guest toilet, a spacious living room of  $30 \, \text{m}^2$  with solid parquet flooring and direct access to the sunny terrace and garden. The kitchen is fully equipped. The three spacious bedrooms overlook the peaceful garden. In addition, there is a bathroom as well as a shower room, two separate toilets, and a very spacious basement of  $20 \, \text{m}^2$ .

### Ground

|              | 5 m <sup>2</sup> . Tiles                                                |
|--------------|-------------------------------------------------------------------------|
|              | 5 m². parquet                                                           |
|              | 30 m². Access to the terrace, Access to garden. parquet                 |
|              | 12 m². Oven, Sink, Extractor, Sink, Cermic stove, , , , . Tiles         |
|              | 16 m². parquet                                                          |
|              | 10 m². parquet                                                          |
|              | 10 m². parquet                                                          |
|              | 5 m². Bathroom, Storage cupboards, Wall tiles, Double sink.             |
|              | 5 m². Shower, Wall tiles, Washbasin, Space for a washing machine. Tiles |
|              | Tiles                                                                   |
|              | Tiles                                                                   |
| Terrace 1    | 28 m².                                                                  |
|              | 152 m².                                                                 |
| Basement(-1) |                                                                         |
|              | 20 m².                                                                  |