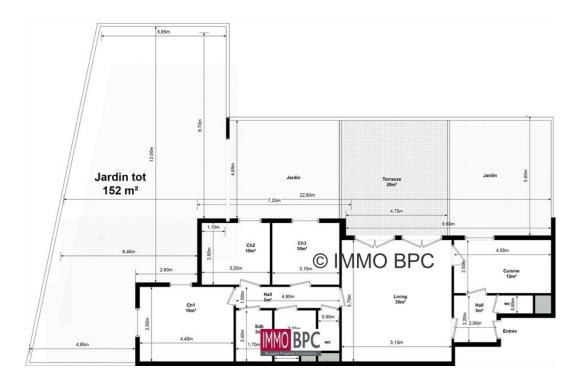

With a living area of  $113 \, \text{m}^2$ , the apartment is divided as follows: an entrance hall with checkroom and guest toilet, a spacious living room of  $30 \, \text{m}^2$  with solid parquet flooring and direct access to the sunny terrace and garden. The kitchen is fully equipped. The three spacious bedrooms overlook the peaceful garden. In addition, there is a bathroom as well as a shower room, two separate toilets, and a very spacious basement of  $20 \, \text{m}^2$ .

### Ground

|              | 5 m <sup>2</sup> . Tiles                                                |
|--------------|-------------------------------------------------------------------------|
|              | 5 m². parquet                                                           |
|              | 30 m². Access to the terrace, Access to garden. parquet                 |
|              | 12 m². Oven, Sink, Extractor, Sink, Cermic stove, , , , . Tiles         |
|              | 16 m². parquet                                                          |
|              | 10 m². parquet                                                          |
|              | 10 m². parquet                                                          |
|              | 5 m². Bathroom, Storage cupboards, Wall tiles, Double sink.             |
|              | 5 m². Shower, Wall tiles, Washbasin, Space for a washing machine. Tiles |
|              | Tiles                                                                   |
|              | Tiles                                                                   |
| Terrace 1    | 28 m².                                                                  |
|              | 152 m².                                                                 |
| Basement(-1) |                                                                         |
|              | 20 m².                                                                  |

# Floor plan(s)