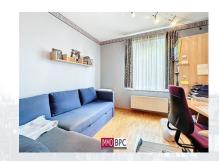

With a living area of  $113 \, \text{m}^2$ , the apartment is divided as follows: an entrance hall with checkroom and guest toilet, a spacious living room of  $30 \, \text{m}^2$  with solid parquet flooring and direct access to the sunny terrace and garden. The kitchen is fully equipped. The three spacious bedrooms overlook the peaceful garden. In addition, there is a bathroom as well as a shower room, two separate toilets, and a very spacious basement of  $20 \, \text{m}^2$ .

# **Pictures**