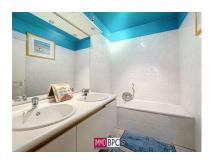

With a living area of  $113 \, \text{m}^2$ , the apartment is divided as follows: an entrance hall with checkroom and guest toilet, a spacious living room of  $30 \, \text{m}^2$  with solid parquet flooring and direct access to the sunny terrace and garden. The kitchen is fully equipped. The three spacious bedrooms overlook the peaceful garden. In addition, there is a bathroom as well as a shower room, two separate toilets, and a very spacious basement of  $20 \, \text{m}^2$ .

### Ground

|              | 5 m <sup>2</sup> . Tiles                                                |
|--------------|-------------------------------------------------------------------------|
|              | 5 m². parquet                                                           |
|              | 30 m². Access to the terrace, Access to garden. parquet                 |
|              | 12 m². Oven, Sink, Extractor, Sink, Cermic stove, , , , . Tiles         |
|              | 16 m². parquet                                                          |
|              | 10 m². parquet                                                          |
|              | 10 m². parquet                                                          |
|              | 5 m². Bathroom, Storage cupboards, Wall tiles, Double sink.             |
|              | 5 m². Shower, Wall tiles, Washbasin, Space for a washing machine. Tiles |
|              | Tiles                                                                   |
|              | Tiles                                                                   |
| Terrace 1    | 28 m².                                                                  |
|              | 152 m².                                                                 |
| Basement(-1) |                                                                         |
|              | 20 m².                                                                  |