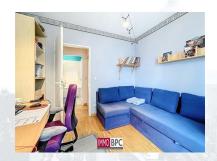

With a living area of  $113 \, \text{m}^2$ , the apartment is divided as follows: an entrance hall with checkroom and guest toilet, a spacious living room of  $30 \, \text{m}^2$  with solid parquet flooring and direct access to the sunny terrace and garden. The kitchen is fully equipped. The three spacious bedrooms overlook the peaceful garden. In addition, there is a bathroom as well as a shower room, two separate toilets, and a very spacious basement of  $20 \, \text{m}^2$ .

# **Pictures**