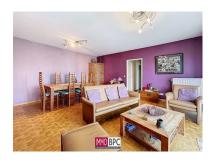

With a living area of  $113 \, \text{m}^2$ , the apartment is divided as follows: an entrance hall with checkroom and guest toilet, a spacious living room of  $30 \, \text{m}^2$  with solid parquet flooring and direct access to the sunny terrace and garden. The kitchen is fully equipped. The three spacious bedrooms overlook the peaceful garden. In addition, there is a bathroom as well as a shower room, two separate toilets, and a very spacious basement of  $20 \, \text{m}^2$ .