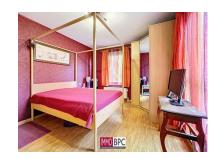

With a living area of  $113 \, \text{m}^2$ , the apartment is divided as follows: an entrance hall with checkroom and guest toilet, a spacious living room of  $30 \, \text{m}^2$  with solid parquet flooring and direct access to the sunny terrace and garden. The kitchen is fully equipped. The three spacious bedrooms overlook the peaceful garden. In addition, there is a bathroom as well as a shower room, two separate toilets, and a very spacious basement of  $20 \, \text{m}^2$ .

# **Pictures**