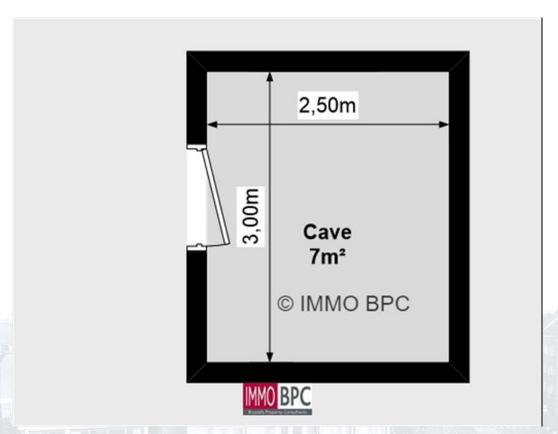

With a living area of  $113 \, \text{m}^2$ , the apartment is divided as follows: an entrance hall with checkroom and guest toilet, a spacious living room of  $30 \, \text{m}^2$  with solid parquet flooring and direct access to the sunny terrace and garden. The kitchen is fully equipped. The three spacious bedrooms overlook the peaceful garden. In addition, there is a bathroom as well as a shower room, two separate toilets, and a very spacious basement of  $20 \, \text{m}^2$ .

### Ground

|              | 5 m <sup>2</sup> . Tiles                                                |
|--------------|-------------------------------------------------------------------------|
|              | 5 m². parquet                                                           |
|              | 30 m². Access to the terrace, Access to garden. parquet                 |
|              | 12 m². Oven, Sink, Extractor, Sink, Cermic stove, , , , . Tiles         |
|              | 16 m². parquet                                                          |
|              | 10 m². parquet                                                          |
|              | 10 m². parquet                                                          |
|              | 5 m². Bathroom, Storage cupboards, Wall tiles, Double sink.             |
|              | 5 m². Shower, Wall tiles, Washbasin, Space for a washing machine. Tiles |
|              | Tiles                                                                   |
|              | Tiles                                                                   |
| Terrace 1    | 28 m².                                                                  |
|              | 152 m².                                                                 |
| Basement(-1) |                                                                         |
|              | 20 m².                                                                  |