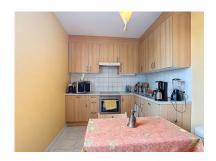

With a living area of  $113 \, \text{m}^2$ , the apartment is divided as follows: an entrance hall with checkroom and guest toilet, a spacious living room of  $30 \, \text{m}^2$  with solid parquet flooring and direct access to the sunny terrace and garden. The kitchen is fully equipped. The three spacious bedrooms overlook the peaceful garden. In addition, there is a bathroom as well as a shower room, two separate toilets, and a very spacious basement of  $20 \, \text{m}^2$ .

# **Pictures**