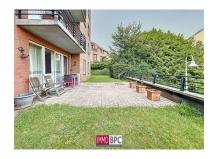

# **Apartment for sale in Jette**

Avenue de l'Arbre Ballon 126, 1090 Jette

Reference: 4254 | Apartment

€369.000

3

1

152 m<sup>2</sup>

Immo BPC presents: In the immediate vicinity of the UZ Brussels in Jette, we offer you a beautiful ground floor apartment with three bedrooms, located in a recent and contemporary building. The apartment has a terrace of  $28 \, \text{m}^2$  and a spacious, private garden of  $152 \, \text{m}^2$ .

With a living area of  $113 \, \text{m}^2$ , the apartment is divided as follows: an entrance hall with checkroom and guest toilet, a spacious living room of  $30 \, \text{m}^2$  with solid parquet flooring and direct access to the sunny terrace and garden. The kitchen is fully equipped. The three spacious bedrooms overlook the peaceful garden. In addition, there is a bathroom as well as a shower room, two separate toilets, and a very spacious basement of  $20 \, \text{m}^2$ .

| Building | Ground |
|----------|--------|
|          |        |

| Year built       | 2003         | Terrace | Yes, 28 m², East  |
|------------------|--------------|---------|-------------------|
| Condition        | Used         | Garden  | Yes, 152 m², East |
| Constructed area | 113 m²       |         |                   |
| Roof type        | A frame roof |         |                   |