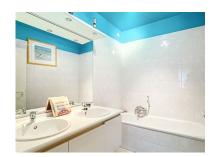

With a living area of  $113 \, \text{m}^2$ , the apartment is divided as follows: an entrance hall with checkroom and guest toilet, a spacious living room of  $30 \, \text{m}^2$  with solid parquet flooring and direct access to the sunny terrace and garden. The kitchen is fully equipped. The three spacious bedrooms overlook the peaceful garden. In addition, there is a bathroom as well as a shower room, two separate toilets, and a very spacious basement of  $20 \, \text{m}^2$ .

### Ground

|              | 5 m <sup>2</sup> . Tiles                                                |
|--------------|-------------------------------------------------------------------------|
|              | 5 m². parquet                                                           |
|              | 30 m². Access to the terrace, Access to garden. parquet                 |
|              | 12 m². Oven, Sink, Extractor, Sink, Cermic stove, , , , . Tiles         |
|              | 16 m². parquet                                                          |
|              | 10 m². parquet                                                          |
|              | 10 m². parquet                                                          |
|              | 5 m². Bathroom, Storage cupboards, Wall tiles, Double sink.             |
|              | 5 m². Shower, Wall tiles, Washbasin, Space for a washing machine. Tiles |
|              | Tiles                                                                   |
|              | Tiles                                                                   |
| Terrace 1    | 28 m².                                                                  |
|              | 152 m².                                                                 |
| Basement(-1) |                                                                         |
|              | 20 m².                                                                  |