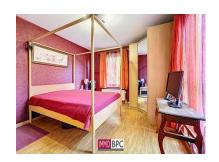

With a living area of  $113 \, \text{m}^2$ , the apartment is divided as follows: an entrance hall with checkroom and guest toilet, a spacious living room of  $30 \, \text{m}^2$  with solid parquet flooring and direct access to the sunny terrace and garden. The kitchen is fully equipped. The three spacious bedrooms overlook the peaceful garden. In addition, there is a bathroom as well as a shower room, two separate toilets, and a very spacious basement of  $20 \, \text{m}^2$ .

## **Pictures**