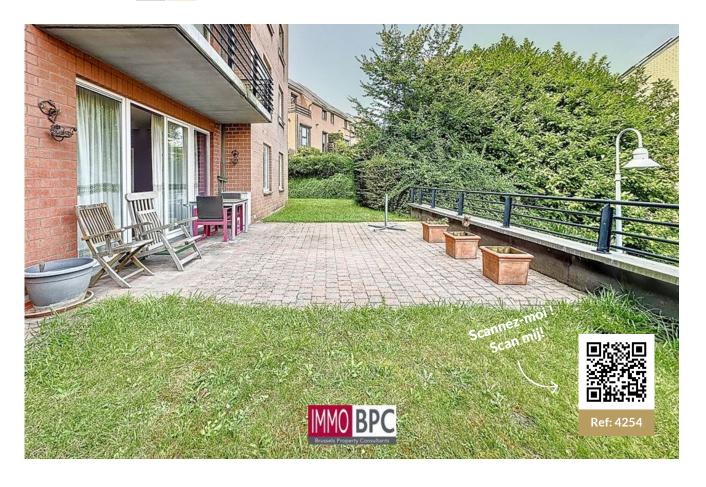

# **Apartment for sale in Jette**

Avenue de l'Arbre Ballon 126, 1090 Jette

Reference: 4254 | Prestige property

€369.000

3

1

 $152 \, \text{m}^2$ 

Immo BPC presents: In the immediate vicinity of the UZ Brussels in Jette, we offer you a beautiful ground floor apartment with three bedrooms, located in a recent and contemporary building. The apartment has a terrace of  $28 \, \text{m}^2$  and a spacious, private garden of  $152 \, \text{m}^2$ .

With a living area of  $113 \, \text{m}^2$ , the apartment is divided as follows: an entrance hall with checkroom and guest toilet, a spacious living room of  $30 \, \text{m}^2$  with solid parquet flooring and direct access to the sunny terrace and garden. The kitchen is fully equipped. The three spacious bedrooms overlook the peaceful garden. In addition, there is a bathroom as well as a shower room, two separate toilets, and a very spacious basement of  $20 \, \text{m}^2$ .