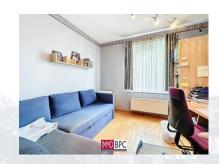

With a living area of  $113 \, \text{m}^2$ , the apartment is divided as follows: an entrance hall with checkroom and guest toilet, a spacious living room of  $30 \, \text{m}^2$  with solid parquet flooring and direct access to the sunny terrace and garden. The kitchen is fully equipped. The three spacious bedrooms overlook the peaceful garden. In addition, there is a bathroom as well as a shower room, two separate toilets, and a very spacious basement of  $20 \, \text{m}^2$ .

## **Pictures**