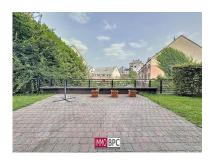

# **Apartment for sale in Jette**

Avenue de l'Arbre Ballon 126, 1090 Jette

Reference: 4254 | Prestige property

€369.000

3

1

 $152 \, \text{m}^2$ 

Immo BPC presents: In the immediate vicinity of the UZ Brussels in Jette, we offer you a beautiful ground floor apartment with three bedrooms, located in a recent and contemporary building. The apartment has a terrace of  $28 \, \text{m}^2$  and a spacious, private garden of  $152 \, \text{m}^2$ .

## Financial

Lift

| Price                                                          |              |         | €369.000          |
|----------------------------------------------------------------|--------------|---------|-------------------|
| Available                                                      | Onact        |         |                   |
| Cadastrall income (non-inde                                    | €1.593,00    |         |                   |
| Charges: Elevator, syndic, insurance, maintenance common parts |              |         | €159,15           |
| Building                                                       |              | Ground  |                   |
| Year built                                                     | 2003         | Terrace | Yes, 28 m², East  |
| Condition                                                      | Used         | Garden  | Yes, 152 m², East |
| Constructed area                                               | 113 m²       |         |                   |
| Roof type                                                      | A frame roof |         |                   |
| Comfort                                                        |              |         |                   |