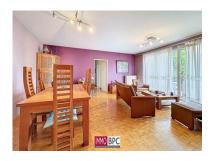

With a living area of  $113 \, \text{m}^2$ , the apartment is divided as follows: an entrance hall with checkroom and guest toilet, a spacious living room of  $30 \, \text{m}^2$  with solid parquet flooring and direct access to the sunny terrace and garden. The kitchen is fully equipped. The three spacious bedrooms overlook the peaceful garden. In addition, there is a bathroom as well as a shower room, two separate toilets, and a very spacious basement of  $20 \, \text{m}^2$ .

## **Pictures**