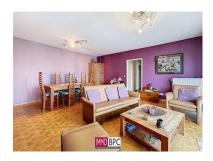

With a living area of  $113 \, \text{m}^2$ , the apartment is divided as follows: an entrance hall with checkroom and guest toilet, a spacious living room of  $30 \, \text{m}^2$  with solid parquet flooring and direct access to the sunny terrace and garden. The kitchen is fully equipped. The three spacious bedrooms overlook the peaceful garden. In addition, there is a bathroom as well as a shower room, two separate toilets, and a very spacious basement of  $20 \, \text{m}^2$ .