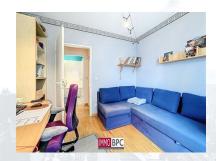

With a living area of  $113 \, \text{m}^2$ , the apartment is divided as follows: an entrance hall with checkroom and guest toilet, a spacious living room of  $30 \, \text{m}^2$  with solid parquet flooring and direct access to the sunny terrace and garden. The kitchen is fully equipped. The three spacious bedrooms overlook the peaceful garden. In addition, there is a bathroom as well as a shower room, two separate toilets, and a very spacious basement of  $20 \, \text{m}^2$ .

## **Pictures**