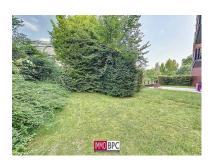

# **Apartment for sale in Jette**

Avenue de l'Arbre Ballon 126, 1090 Jette

Reference: 4254 | Prestige property

€369.000

3

1

 $152 \, \text{m}^2$ 

Immo BPC presents: In the immediate vicinity of the UZ Brussels in Jette, we offer you a beautiful ground floor apartment with three bedrooms, located in a recent and contemporary building. The apartment has a terrace of  $28 \, \text{m}^2$  and a spacious, private garden of  $152 \, \text{m}^2$ .

With a living area of  $113 \, \text{m}^2$ , the apartment is divided as follows: an entrance hall with checkroom and guest toilet, a spacious living room of  $30 \, \text{m}^2$  with solid parquet flooring and direct access to the sunny terrace and garden. The kitchen is fully equipped. The three spacious bedrooms overlook the peaceful garden. In addition, there is a bathroom as well as a shower room, two separate toilets, and a very spacious basement of  $20 \, \text{m}^2$ .