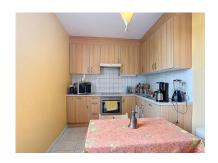

With a living area of  $113 \, \text{m}^2$ , the apartment is divided as follows: an entrance hall with checkroom and guest toilet, a spacious living room of  $30 \, \text{m}^2$  with solid parquet flooring and direct access to the sunny terrace and garden. The kitchen is fully equipped. The three spacious bedrooms overlook the peaceful garden. In addition, there is a bathroom as well as a shower room, two separate toilets, and a very spacious basement of  $20 \, \text{m}^2$ .

## **Pictures**