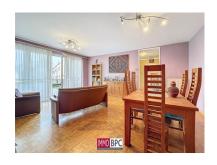

With a living area of  $113 \, \text{m}^2$ , the apartment is divided as follows: an entrance hall with checkroom and guest toilet, a spacious living room of  $30 \, \text{m}^2$  with solid parquet flooring and direct access to the sunny terrace and garden. The kitchen is fully equipped. The three spacious bedrooms overlook the peaceful garden. In addition, there is a bathroom as well as a shower room, two separate toilets, and a very spacious basement of  $20 \, \text{m}^2$ .

## **Pictures**