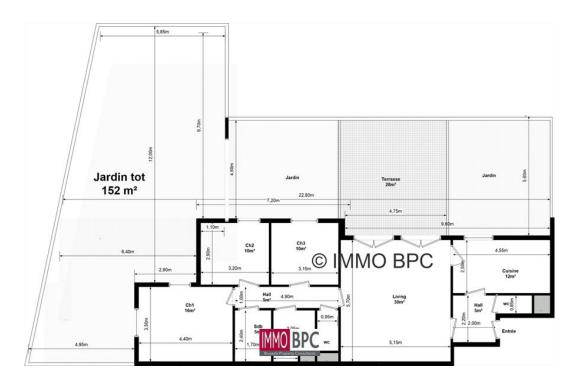

With a living area of  $113 \, \text{m}^2$ , the apartment is divided as follows: an entrance hall with checkroom and guest toilet, a spacious living room of  $30 \, \text{m}^2$  with solid parquet flooring and direct access to the sunny terrace and garden. The kitchen is fully equipped. The three spacious bedrooms overlook the peaceful garden. In addition, there is a bathroom as well as a shower room, two separate toilets, and a very spacious basement of  $20 \, \text{m}^2$ .

#### Ground

|              | 5 m <sup>2</sup> . Tiles                                                |
|--------------|-------------------------------------------------------------------------|
|              | 5 m². parquet                                                           |
|              | 30 m². Access to the terrace, Access to garden. parquet                 |
|              | 12 m². Oven, Sink, Extractor, Sink, Cermic stove, , , , . Tiles         |
|              | 16 m². parquet                                                          |
|              | 10 m². parquet                                                          |
|              | 10 m². parquet                                                          |
|              | 5 m². Bathroom, Storage cupboards, Wall tiles, Double sink.             |
|              | 5 m². Shower, Wall tiles, Washbasin, Space for a washing machine. Tiles |
|              | Tiles                                                                   |
|              | Tiles                                                                   |
| Terrace 1    | 28 m².                                                                  |
|              | 152 m².                                                                 |
| Basement(-1) |                                                                         |
|              | $20\mathrm{m}^2$ .                                                      |

## Floor plan(s)