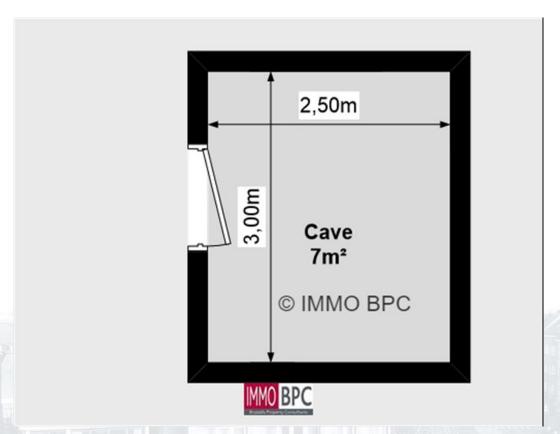

With a living area of  $113 \, \text{m}^2$ , the apartment is divided as follows: an entrance hall with checkroom and guest toilet, a spacious living room of  $30 \, \text{m}^2$  with solid parquet flooring and direct access to the sunny terrace and garden. The kitchen is fully equipped. The three spacious bedrooms overlook the peaceful garden. In addition, there is a bathroom as well as a shower room, two separate toilets, and a very spacious basement of  $20 \, \text{m}^2$ .

#### Ground

|              | 5 m <sup>2</sup> . Tiles                                                |
|--------------|-------------------------------------------------------------------------|
|              | 5 m². parquet                                                           |
|              | 30 m². Access to the terrace, Access to garden. parquet                 |
|              | 12 m². Oven, Sink, Extractor, Sink, Cermic stove, , , , . Tiles         |
|              | 16 m². parquet                                                          |
|              | 10 m². parquet                                                          |
|              | 10 m². parquet                                                          |
|              | 5 m². Bathroom, Storage cupboards, Wall tiles, Double sink.             |
|              | 5 m². Shower, Wall tiles, Washbasin, Space for a washing machine. Tiles |
|              | Tiles                                                                   |
|              | Tiles                                                                   |
| Terrace 1    | 28 m².                                                                  |
|              | 152 m².                                                                 |
| Basement(-1) |                                                                         |
|              | $20\mathrm{m}^2$ .                                                      |