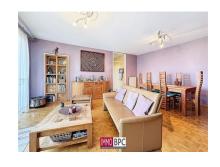

With a living area of  $113 \, \text{m}^2$ , the apartment is divided as follows: an entrance hall with checkroom and guest toilet, a spacious living room of  $30 \, \text{m}^2$  with solid parquet flooring and direct access to the sunny terrace and garden. The kitchen is fully equipped. The three spacious bedrooms overlook the peaceful garden. In addition, there is a bathroom as well as a shower room, two separate toilets, and a very spacious basement of  $20 \, \text{m}^2$ .

## **Pictures**