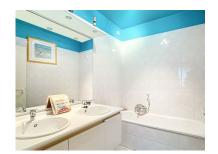

With a living area of  $113 \, \text{m}^2$ , the apartment is divided as follows: an entrance hall with checkroom and guest toilet, a spacious living room of  $30 \, \text{m}^2$  with solid parquet flooring and direct access to the sunny terrace and garden. The kitchen is fully equipped. The three spacious bedrooms overlook the peaceful garden. In addition, there is a bathroom as well as a shower room, two separate toilets, and a very spacious basement of  $20 \, \text{m}^2$ .

## **Pictures**