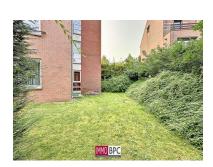

# **Apartment for sale in Jette**

Avenue de l'Arbre Ballon 126, 1090 Jette

Reference: 4254 | Prestige property

€369.000

3

1

 $152 \, \text{m}^2$ 

Immo BPC presents: In the immediate vicinity of the UZ Brussels in Jette, we offer you a beautiful ground floor apartment with three bedrooms, located in a recent and contemporary building. The apartment has a terrace of  $28 \, \text{m}^2$  and a spacious, private garden of  $152 \, \text{m}^2$ .

## Financial

Lift

| Price                                                          |              |         | €369.000          |
|----------------------------------------------------------------|--------------|---------|-------------------|
| Available                                                      | Onact        |         |                   |
| Cadastrall income (non-inde                                    | €1.593,00    |         |                   |
| Charges: Elevator, syndic, insurance, maintenance common parts |              |         | €159,15           |
| Building                                                       |              | Ground  |                   |
| Year built                                                     | 2003         | Terrace | Yes, 28 m², East  |
| Condition                                                      | Used         | Garden  | Yes, 152 m², East |
| Constructed area                                               | 113 m²       |         |                   |
| Roof type                                                      | A frame roof |         |                   |
| Comfort                                                        |              |         |                   |