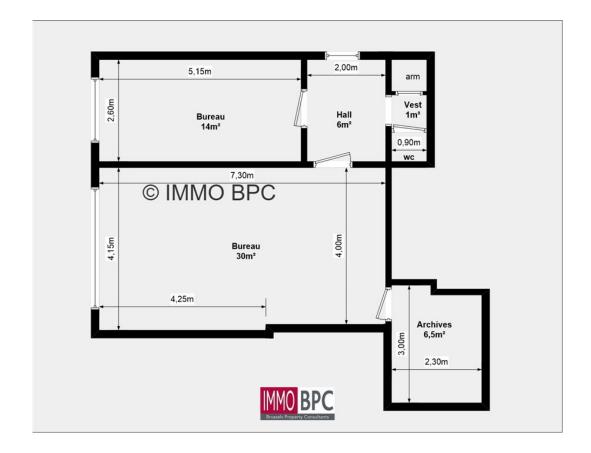

### Floor plan(s)

#### Ground

| Hall | 6 m². Tiles                                 |
|------|---------------------------------------------|
|      | 30 m². vinyl                                |
|      | 14 m². vinyl                                |
|      | 7 m². carpeting                             |
|      | 1 m². Tiles                                 |
|      | 6.5 m <sup>2</sup> . Double-sink, , . Tiles |

| Building         |                   | Ground |
|------------------|-------------------|--------|
| Condition        | To refresh        |        |
| Habitable area   | 60 m <sup>2</sup> |        |
| Constructed area | 70 m <sup>2</sup> |        |
| Roof type        | Not communicated  |        |