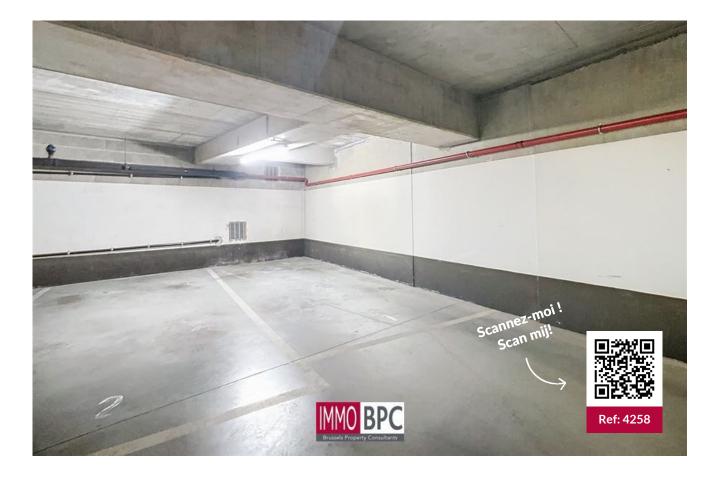

# Indoor Parking for sale in Saint-josse-ten-noode

Rue du Progrès 29, 1210 Saint-josse-ten-noode

Reference: 4258 | Indoor Parking

#### €40.000

Located in Saint-Josse-Ten-Noode, we offer a basement parking space. Perfectly located, it offers direct access to the main roads and is close to public transport (North Station), making it an ideal opportunity for those seeking secure, convenient parking in a central neighborhood.