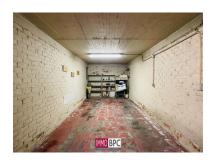

# Outdoor box for sale in Molenbeek-saint-jean



Avenue Edouard Bénès 197, 1080 Molenbeek-saint-jean

Reference: 4261 | Indoor box closed

€25.000



Closed Garage Box



# **Pictures**







## **Details**

#### Financial

| Price                                                      | €25.000 |
|------------------------------------------------------------|---------|
| Cadastrall income (non-indexed)                            | €106,00 |
| Charges: Reserve bill, insurance, maintenance common parts | €12,00  |

Building Ground

Year built 1969

Condition very well maintained

Constructed area 16 m²

Roof type Not communicated

## Garage/parking

Garages 1 (Mandatory)



#### Interior

Kitchen Not communicated



## Energy

Permit

Allotment permit

| Heating                   | Not communicated  |  |
|---------------------------|-------------------|--|
|                           | Not communicated  |  |
| Electricity certification | Not yet requested |  |
| Urban