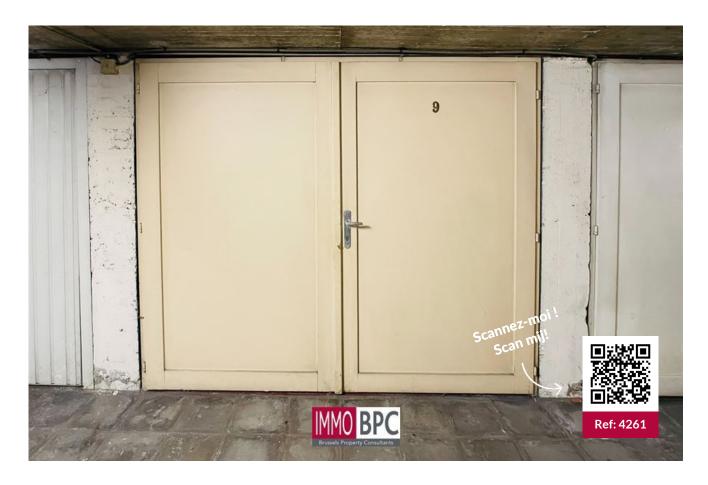

# Outdoor box for sale in Molenbeek-saint-jean

Avenue Edouard Bénès 197, 1080 Molenbeek-saint-jean

Reference: 4261 | Indoor box closed

€25.000

Closed Garage Box