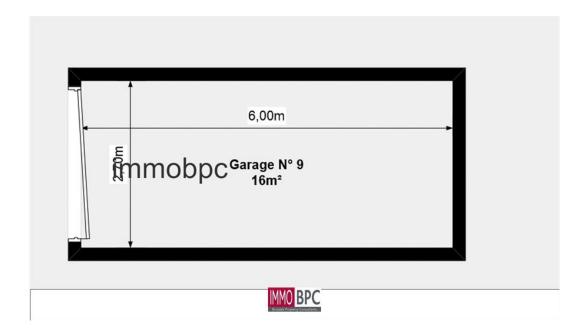

## Floor plan(s)

Building Ground

Year built 1969

Condition very well maintained

Constructed area 16 m²

Roof type Not communicated